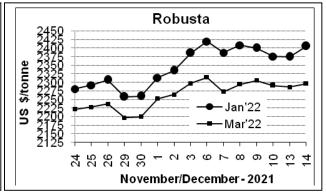

#### **Futures Price Trend**

## **Market Analysis**

ICE Coffee prices on Tuesday posted moderate gains on concern about smaller coffee supplies. ICE March Arabica coffee closed up 0.45 cents/lb or 0.19% at 237.15 cents/lb. Jan Robusta coffee closed up \$31 or 1.31% at \$2,297 a tonne.