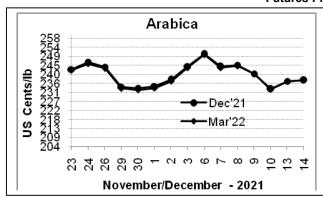

#### **Futures Price Trend**

## **Market Analysis**

ICE Coffee prices on Tuesday posted moderate gains on concern about smaller coffee supplies. ICE March Arabica coffee closed up 0.45 cents/lb or 0.19% at 237.15 cents/lb. Jan Robusta coffee closed up \$31 or 1.31% at \$2,297 a tonne.