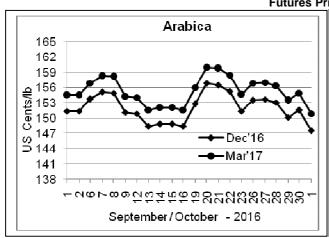

## **Futures Price Trend**

## COFFEE BOARD: BENGALURU

Daily Coffee Market Report Tuesday, October 04, 2016

| Futures Prices 03.10.2016 |                        |             |                                                                                    |              |              |  |  |  |  |
|---------------------------|------------------------|-------------|------------------------------------------------------------------------------------|--------------|--------------|--|--|--|--|
| ICE (Nev                  | v York)- Arabica- US o | cents / lb  | LIFFE(London) – Robusta -US \$ / tonne and cents / lb in brackets (10 MT contract) |              |              |  |  |  |  |
| Month Price               |                        | Prev. Price | Month                                                                              | Price        | Prev. Price  |  |  |  |  |
| Dec – 2016                | 147.55                 | 151.55      | Nov – 2016                                                                         | 1977 (89.68) | 2004 (90.90) |  |  |  |  |
| Mar – 2017 150.90 15      |                        | 154.90      | Jan – 2017                                                                         | 2004 (90.90) | 2027 (91.94) |  |  |  |  |
| May – 2017                | 152.80                 | 156.70      | Mar – 2017                                                                         | 2014 (91.35) | 2036 (92.35) |  |  |  |  |

## **Market Analysis**

ICE coffee futures fell on Monday, with arabica prices pressured by abundant supplies and chart-based weakness, while robusta traders began another round of hedging at the start of a new season in top producer Vietnam. ICE December arabica coffee futures settled down 4 cents, or 2.6 percent, at \$1.4755 per lb. November robusta coffee futures settled down \$27, or 1.4 percent, at \$1,977 per tonne.