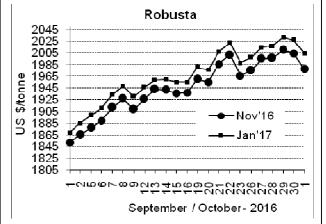

## **Futures Price Trend**

## COFFEE BOARD: BENGALURU

Daily Coffee Market Report Tuesday, October 04, 2016

| Futures Prices 03.10.2016 |                        |             |                                                                                    |              |              |  |  |  |  |
|---------------------------|------------------------|-------------|------------------------------------------------------------------------------------|--------------|--------------|--|--|--|--|
| ICE (Nev                  | v York)- Arabica- US o | cents / lb  | LIFFE(London) – Robusta -US \$ / tonne and cents / lb in brackets (10 MT contract) |              |              |  |  |  |  |
| Month Price               |                        | Prev. Price | Month                                                                              | Price        | Prev. Price  |  |  |  |  |
| Dec – 2016                | 147.55                 | 151.55      | Nov – 2016                                                                         | 1977 (89.68) | 2004 (90.90) |  |  |  |  |
| Mar – 2017 150.90 15      |                        | 154.90      | Jan – 2017                                                                         | 2004 (90.90) | 2027 (91.94) |  |  |  |  |
| May – 2017                | 152.80                 | 156.70      | Mar – 2017                                                                         | 2014 (91.35) | 2036 (92.35) |  |  |  |  |

## **Market Analysis**

ICE coffee futures fell on Monday, with arabica prices pressured by abundant supplies and chart-based weakness, while robusta traders began another round of hedging at the start of a new season in top producer Vietnam. ICE December arabica coffee futures settled down 4 cents, or 2.6 percent, at \$1.4755 per lb. November robusta coffee futures settled down \$27, or 1.4 percent, at \$1,977 per tonne.