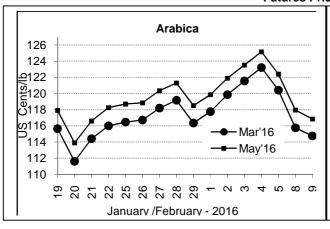

#### **Futures Price Trend**

# COFFEE BOARD: BENGALURU Daily Coffee Market Report Wednesday, February 10, 2016

| Futures Prices 09.02.2016 |                    |             |                                                                      |              |              |  |  |  |  |
|---------------------------|--------------------|-------------|----------------------------------------------------------------------|--------------|--------------|--|--|--|--|
| ICE (New                  | York)- Arabica- US | ` ,         | <ul> <li>Robusta -US \$ / toni<br/>brackets (10 MT contra</li> </ul> |              |              |  |  |  |  |
| Month Price               |                    | Prev. Price | Month                                                                | Price        | Prev. Price  |  |  |  |  |
| Mar – 2016                | 114.75             | 115.75      | Mar - 2016                                                           | 1387 (62.91) | 1386 (62.87) |  |  |  |  |
| May - 2016                | 116.85             | 117.95      | May - 2016                                                           | 1416 (64.23) | 1416 (64.23) |  |  |  |  |
| July – 2016               | 118.85             | 119.95      | July – 2016                                                          | 1445 (65.54) | 1445 (65.54) |  |  |  |  |

## **Market Analysis**

ICE March arabica coffee futures settled down 1 cents, or 0.86 percent, at \$1.1475 per lb. LIFFE March robusta coffee futures settled up \$1, or 0.07 percent, at \$1,387 per tonne.