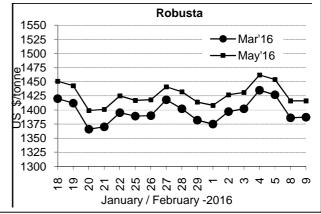

#### **Futures Price Trend**

# COFFEE BOARD: BENGALURU Daily Coffee Market Report Wednesday, February 10, 2016

| Futures Prices 09.02.2016 |                    |             |                                                                      |              |              |  |  |  |  |
|---------------------------|--------------------|-------------|----------------------------------------------------------------------|--------------|--------------|--|--|--|--|
| ICE (New                  | York)- Arabica- US | ` ,         | <ul> <li>Robusta -US \$ / toni<br/>brackets (10 MT contra</li> </ul> |              |              |  |  |  |  |
| Month Price               |                    | Prev. Price | Month                                                                | Price        | Prev. Price  |  |  |  |  |
| Mar – 2016                | 114.75             | 115.75      | Mar - 2016                                                           | 1387 (62.91) | 1386 (62.87) |  |  |  |  |
| May - 2016                | 116.85             | 117.95      | May - 2016                                                           | 1416 (64.23) | 1416 (64.23) |  |  |  |  |
| July – 2016               | 118.85             | 119.95      | July – 2016                                                          | 1445 (65.54) | 1445 (65.54) |  |  |  |  |

## **Market Analysis**

ICE March arabica coffee futures settled down 1 cents, or 0.86 percent, at \$1.1475 per lb. LIFFE March robusta coffee futures settled up \$1, or 0.07 percent, at \$1,387 per tonne.