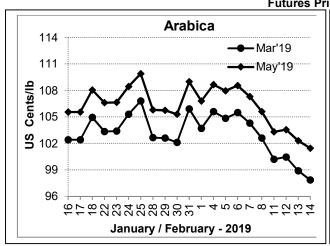

## COFFEE BOARD: BENGALURU

| Daily Coffee Market Report, Friday, February 15, 2019 |
|-------------------------------------------------------|
| Futures Driess 44.02.2040                             |

| Futures Prices 14.02.2019 |                     |                     |                               |                                                           |        |  |  |  |  |
|---------------------------|---------------------|---------------------|-------------------------------|-----------------------------------------------------------|--------|--|--|--|--|
| ICE                       | (New York)- Arabica | Price               | LIFFE(London) – Robusta Price |                                                           |        |  |  |  |  |
| Month US cents / Ib       |                     | US cents / Ib Rs/kg |                               | US \$ / tonne and cents / lb in brackets (10 MT contract) | Rs/kg  |  |  |  |  |
| Mar – 2019                | 97.85               | 153.03              | Mar – 2019                    | 1512 (68.58)                                              | 107.26 |  |  |  |  |
| May – 2019                | 101.45              | 158.66              | May – 2019                    | 1537 (69.72)                                              | 109.03 |  |  |  |  |
| July – 2019               | 104.05              | 162.73              | July – 2109                   | 1550 (70.31)                                              | 109.96 |  |  |  |  |

## **Market Analysis**

March arabica coffee settled down 1.05 cent at 97.85 cents per pound. May robusta coffee settled up \$3 at \$1,537 per tonne.

| Ar. Plant. A   |               | Ar.Chy.AB     | Rob.Pmt.AB         | Rob.Chy.AB         |  |
|----------------|---------------|---------------|--------------------|--------------------|--|
| Differentials: | NY +18 to +20 | NY -17 to -20 | LIFFE +800 to +850 | LIFFE +180 to +200 |  |