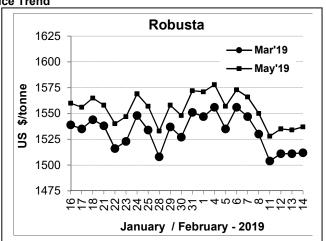

## COFFEE BOARD: BENGALURU

| Daily Coffee Market Report, Friday, February 15, 2019 |
|-------------------------------------------------------|
| Futures Driess 44.02.2040                             |

| Futures Prices 14.02.2019 |                     |                     |                               |                                                           |        |  |  |  |  |
|---------------------------|---------------------|---------------------|-------------------------------|-----------------------------------------------------------|--------|--|--|--|--|
| ICE                       | (New York)- Arabica | Price               | LIFFE(London) – Robusta Price |                                                           |        |  |  |  |  |
| Month US cents / Ib       |                     | US cents / Ib Rs/kg |                               | US \$ / tonne and cents / lb in brackets (10 MT contract) | Rs/kg  |  |  |  |  |
| Mar – 2019                | 97.85               | 153.03              | Mar – 2019                    | 1512 (68.58)                                              | 107.26 |  |  |  |  |
| May – 2019                | 101.45              | 158.66              | May – 2019                    | 1537 (69.72)                                              | 109.03 |  |  |  |  |
| July – 2019               | 104.05              | 162.73              | July – 2109                   | 1550 (70.31)                                              | 109.96 |  |  |  |  |

## **Market Analysis**

March arabica coffee settled down 1.05 cent at 97.85 cents per pound. May robusta coffee settled up \$3 at \$1,537 per tonne.

| Ar. Plant. A   |               | Ar.Chy.AB     | Rob.Pmt.AB         | Rob.Chy.AB         |  |
|----------------|---------------|---------------|--------------------|--------------------|--|
| Differentials: | NY +18 to +20 | NY -17 to -20 | LIFFE +800 to +850 | LIFFE +180 to +200 |  |