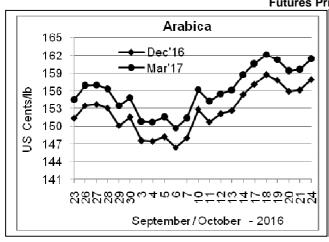

## **Futures Price Trend**

## COFFEE BOARD: BENGALURU

Daily Coffee Market Report Tuesday, October 25, 2016

|             |                        | Futures P   | rices 24.10.2016                                                                |              |              |  |  |
|-------------|------------------------|-------------|---------------------------------------------------------------------------------|--------------|--------------|--|--|
| ICE (New    | v York)- Arabica- US o | ents / lb   | LIFFE(London) – Robusta -US \$ / tonne and cents / lb brackets (10 MT contract) |              |              |  |  |
| Month Price |                        | Prev. Price | Month                                                                           | Price        | Prev. Price  |  |  |
| Dec - 2016  | 157.90                 | 156.10      | Nov – 2016                                                                      | 2132 (96.71) | 2128 (96.52) |  |  |
| Mar – 2017  | 161.40                 | 159.60      | Jan – 2017                                                                      | 2161 (98.02) | 2153 (97.60) |  |  |
| May – 2017  | 163.65                 | 161.80      | Mar – 2017                                                                      | 2161 (98.02) | 2153 (97.60) |  |  |

## **Market Analysis**

ICE December arabica coffee futures settled up 1.8 cent, or 1.15 percent, at \$1.579 per lb. The ICE January robusta contract settled up \$8, or 0.37 percent, at \$2,161 per tonne after hitting \$2,163, a contract high and two-year peak for the second-month.