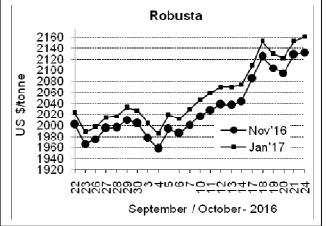

## **Futures Price Trend**

## COFFEE BOARD: BENGALURU

Daily Coffee Market Report Tuesday, October 25, 2016

|             |                        | Futures P   | rices 24.10.2016                                                                |              |              |  |  |
|-------------|------------------------|-------------|---------------------------------------------------------------------------------|--------------|--------------|--|--|
| ICE (New    | v York)- Arabica- US o | ents / lb   | LIFFE(London) – Robusta -US \$ / tonne and cents / lb brackets (10 MT contract) |              |              |  |  |
| Month Price |                        | Prev. Price | Month                                                                           | Price        | Prev. Price  |  |  |
| Dec - 2016  | 157.90                 | 156.10      | Nov – 2016                                                                      | 2132 (96.71) | 2128 (96.52) |  |  |
| Mar – 2017  | 161.40                 | 159.60      | Jan – 2017                                                                      | 2161 (98.02) | 2153 (97.60) |  |  |
| May – 2017  | 163.65                 | 161.80      | Mar – 2017                                                                      | 2161 (98.02) | 2153 (97.60) |  |  |

## **Market Analysis**

ICE December arabica coffee futures settled up 1.8 cent, or 1.15 percent, at \$1.579 per lb. The ICE January robusta contract settled up \$8, or 0.37 percent, at \$2,161 per tonne after hitting \$2,163, a contract high and two-year peak for the second-month.