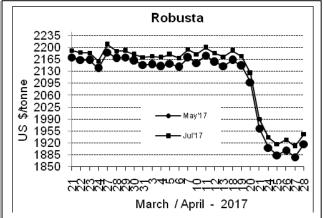

## Futures Price Trend

London market was closed on Monday 01st May 2017 on account of May Day.

|                                            | Ar. Plant. A  | Ar.Chy.AB     | Rob.Pmt.AB         | Rob.Chy.AB       |  |  |  |  |
|--------------------------------------------|---------------|---------------|--------------------|------------------|--|--|--|--|
| Differentials:                             | NY +16 to +18 | NY -20 to -22 | LIFFE +525 to +550 | LIFFE +80 to +90 |  |  |  |  |
| ICTA Auction Prices Rs/Kg as on 27.04.2017 |               |               |                    |                  |  |  |  |  |