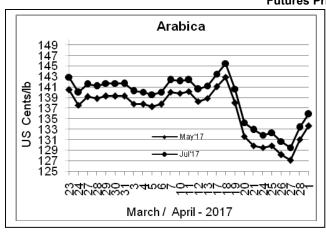

## Futures Price Trend

## **Market Analysis**

ICE Arabica coffee futures rose for the second straight session on Monday, buoyed by short-covering as the market extended its bounce above an 11-month low and technical support level. ICE July arabica coffee futures settled up 2.45 cent, or 1.8 percent, at \$1.3585 per lb.