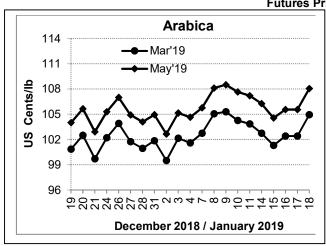

## **COFFEE BOARD: BENGALURU**

CC

| Futures Prices 18.01.2019                                   |               |        |            |                                                           |        |  |  |  |  |
|-------------------------------------------------------------|---------------|--------|------------|-----------------------------------------------------------|--------|--|--|--|--|
| ICE (New York)- Arabica Price LIFFE(London) – Robusta Price |               |        |            |                                                           |        |  |  |  |  |
| Month                                                       | US cents / lb | Rs/kg  | Month      | US \$ / tonne and cents / lb in brackets (10 MT contract) | Rs/kg  |  |  |  |  |
| Mar – 2019                                                  | 104.95        | 164.60 | Jan – 2019 | 1525 (69.17)                                              | 108.49 |  |  |  |  |
| May – 2019                                                  | 108.05        | 169.46 | Mar – 2019 | 1544 (70.03)                                              | 109.84 |  |  |  |  |
| July – 2019                                                 | 110.75        | 173.70 | May - 2019 | 1565 (70.99)                                              | 111.33 |  |  |  |  |

## **Market Analysis**

ICE Arabica coffee futures were higher on Friday, ending the week up more than 1 percent, boosted by fund short-covering fueled by both technical factors and some concerns about hot, dry weather in top grower Brazil. March arabica coffee settled up 2.55 cent, or 2.49 percent, at \$1.0495 per lb. March robusta coffee settled up \$9, or 0.5 percent, at \$1,544 a tonne.