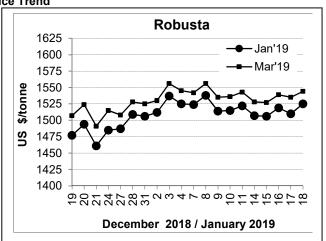

## **COFFEE BOARD: BENGALURU**

CC

| Futures Prices 18.01.2019                                   |               |        |            |                                                           |        |  |  |  |  |
|-------------------------------------------------------------|---------------|--------|------------|-----------------------------------------------------------|--------|--|--|--|--|
| ICE (New York)- Arabica Price LIFFE(London) – Robusta Price |               |        |            |                                                           |        |  |  |  |  |
| Month                                                       | US cents / lb | Rs/kg  | Month      | US \$ / tonne and cents / lb in brackets (10 MT contract) | Rs/kg  |  |  |  |  |
| Mar – 2019                                                  | 104.95        | 164.60 | Jan – 2019 | 1525 (69.17)                                              | 108.49 |  |  |  |  |
| May – 2019                                                  | 108.05        | 169.46 | Mar – 2019 | 1544 (70.03)                                              | 109.84 |  |  |  |  |
| July – 2019                                                 | 110.75        | 173.70 | May - 2019 | 1565 (70.99)                                              | 111.33 |  |  |  |  |

## **Market Analysis**

ICE Arabica coffee futures were higher on Friday, ending the week up more than 1 percent, boosted by fund short-covering fueled by both technical factors and some concerns about hot, dry weather in top grower Brazil. March arabica coffee settled up 2.55 cent, or 2.49 percent, at \$1.0495 per lb. March robusta coffee settled up \$9, or 0.5 percent, at \$1,544 a tonne.