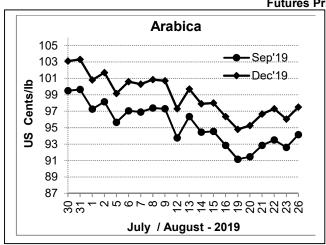

## **Market Analysis**

ICE Arabica coffee futures climbed on Monday to their highest level in over a week, bolstered by expectations of reduced output from Brazil and Central America, though a weak Brazilian currency capped gains. ICE December arabica settled up 1.45 cents, or 1.5%, at 97.50 cents per lb. *LIFFE robusta coffee futures market was closed on Monday 26<sup>th</sup> August 2019 on account of UK Holiday.* 