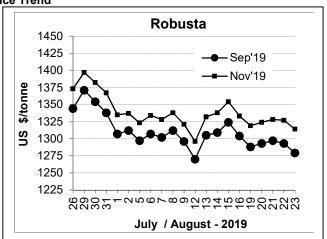

## **Market Analysis**

ICE Arabica coffee futures climbed on Monday to their highest level in over a week, bolstered by expectations of reduced output from Brazil and Central America, though a weak Brazilian currency capped gains. ICE December arabica settled up 1.45 cents, or 1.5%, at 97.50 cents per lb. *LIFFE robusta coffee futures market was closed on Monday 26<sup>th</sup> August 2019 on account of UK Holiday.* 