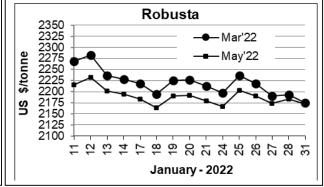

ICO Group Indicator price on 28.01.2022 and previous price in brackets

|                   | Other Mile                      | d Arabica   | Robusta                        |  |  |  |
|-------------------|---------------------------------|-------------|--------------------------------|--|--|--|
| US Cents/lb Rs/Kg |                                 | US Cents/lb | Rs/Kg                          |  |  |  |
|                   | 272.86 (268.94) 447.74 (444.68) |             | 106.31 (106.04) 174.44 (175.33 |  |  |  |
|                   |                                 | •           | Futures Price Trend            |  |  |  |

January - 2022

3 5

#### **Market Analysis**

ICE Coffee prices on Monday settled moderately lower, with robusta falling to a 3-month low on rain in Brazil and larger Vietnam coffee exports. ICE March Arabica coffee closed down 0.80 cents/lb or 0.34% at 235.10 cents/lb. Mar Robusta coffee closed down \$18 or 0.82% at \$2,175 a tonne.