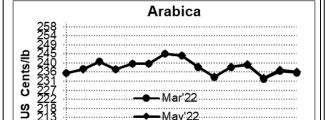

ICO Group Indicator price on 28.01.2022 and previous price in brackets

|                   | Other Mile                      | d Arabica   | Robusta                        |  |  |  |
|-------------------|---------------------------------|-------------|--------------------------------|--|--|--|
| US Cents/lb Rs/Kg |                                 | US Cents/lb | Rs/Kg                          |  |  |  |
|                   | 272.86 (268.94) 447.74 (444.68) |             | 106.31 (106.04) 174.44 (175.33 |  |  |  |
|                   |                                 | •           | Futures Price Trend            |  |  |  |

January - 2022

3 5

#### **Market Analysis**

ICE Coffee prices on Monday settled moderately lower, with robusta falling to a 3-month low on rain in Brazil and larger Vietnam coffee exports. ICE March Arabica coffee closed down 0.80 cents/lb or 0.34% at 235.10 cents/lb. Mar Robusta coffee closed down \$18 or 0.82% at \$2,175 a tonne.