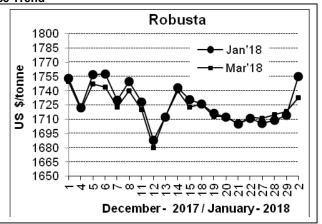

## COFFEE BOARD: BENGALURU

Daily Coffee Market Report Wednesday January 03, 2018

| Daily Conco market Report Trouncouldy Canada y Co, 2010 |                        |             |                                                                                 |              |              |  |  |  |  |
|---------------------------------------------------------|------------------------|-------------|---------------------------------------------------------------------------------|--------------|--------------|--|--|--|--|
| Futures Prices 02.01.2018                               |                        |             |                                                                                 |              |              |  |  |  |  |
| ICE (Nev                                                | w York)- Arabica- US ( | cents / lb  | LIFFE(London) – Robusta -US \$ / tonne and cents / lb brackets (10 MT contract) |              |              |  |  |  |  |
| Month Price                                             |                        | Prev. Price | Month                                                                           | Price        | Prev. Price  |  |  |  |  |
| Mar – 2018                                              | 130.20 126.20          |             | Jan – 2018                                                                      | 1755 (79.61) | 1714 (77.75) |  |  |  |  |
| May – 2018                                              | 132.40                 | 128.55      | Mar – 2018                                                                      | 1733 (78.61) | 1718 (77.93) |  |  |  |  |
| July – 2018                                             | 134.70                 | 130.95      | May – 2018                                                                      | 1740 (78.93) | 1727 (78.34) |  |  |  |  |

## **Market Analysis**

Arabica coffee futures in New York ended the final trading session of the year on Friday with slight gains, which however could not prevent prices from ending the year down 7.9%. ICE March arabica coffee futures settled up 4.00 cents at \$1.302 per lb. Robusta futures in London also posted small gains in an abbreviated trading session. January robusta coffee futures settled up \$41 at \$1,755 a tonne.