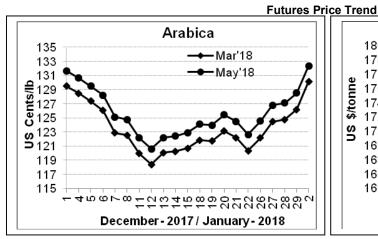

## COFFEE BOARD: BENGALURU

Daily Coffee Market Report Wednesday January 03, 2018

| Daily Conco market Report Trouncouldy Canada y Co, 2010 |                        |             |                                                                                 |              |              |  |  |  |  |
|---------------------------------------------------------|------------------------|-------------|---------------------------------------------------------------------------------|--------------|--------------|--|--|--|--|
| Futures Prices 02.01.2018                               |                        |             |                                                                                 |              |              |  |  |  |  |
| ICE (Nev                                                | w York)- Arabica- US ( | cents / lb  | LIFFE(London) – Robusta -US \$ / tonne and cents / lb brackets (10 MT contract) |              |              |  |  |  |  |
| Month Price                                             |                        | Prev. Price | Month                                                                           | Price        | Prev. Price  |  |  |  |  |
| Mar – 2018                                              | 130.20 126.20          |             | Jan – 2018                                                                      | 1755 (79.61) | 1714 (77.75) |  |  |  |  |
| May – 2018                                              | 132.40                 | 128.55      | Mar – 2018                                                                      | 1733 (78.61) | 1718 (77.93) |  |  |  |  |
| July – 2018                                             | 134.70                 | 130.95      | May – 2018                                                                      | 1740 (78.93) | 1727 (78.34) |  |  |  |  |

## **Market Analysis**

Arabica coffee futures in New York ended the final trading session of the year on Friday with slight gains, which however could not prevent prices from ending the year down 7.9%. ICE March arabica coffee futures settled up 4.00 cents at \$1.302 per lb. Robusta futures in London also posted small gains in an abbreviated trading session. January robusta coffee futures settled up \$41 at \$1,755 a tonne.