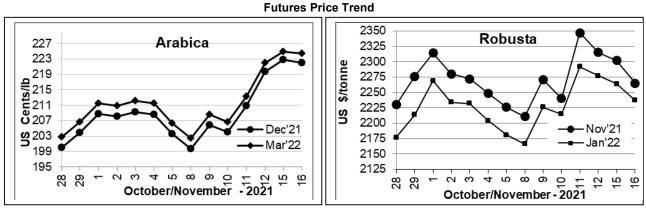

## **Market Analysis**

ICE Coffee prices on Tuesday retreated from their decade-long highs as a rally in the dollar index to a 1-1/4 year high sparked long liquidation pressure. ICE Dec Arabica coffee closed down 0.70 cents/lb or 0.31% at 222.05 cents/lb. Robusta surged to a 10-year high last Friday, as concerns about tighter global coffee supplies fueled a sharp rally. Jan Robusta coffee closed down \$27 or 1.19% at \$2,237 a tonne.