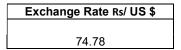

## **COFFEE BOARD: BENGALURU**

Daily Coffee Market Report Thursday July 08, 2021

|             | -                  | Futures | Prices 07.07.2021             |                         |       |        |  |  |
|-------------|--------------------|---------|-------------------------------|-------------------------|-------|--------|--|--|
| ICE (       | New York)- Arabica | Price   | LIFFE(London) – Robusta Price |                         |       |        |  |  |
| Month       | US cents / Ib      | Rs/Kg   | Month                         | US \$ / tonne<br>in bra | Rs/Kg |        |  |  |
| July – 2021 | 149.75             | 246.88  | July – 2021                   | 1720                    | 78.02 | 128.62 |  |  |
| Sep – 2021  | 149.95             | 247.21  | Sep – 2021                    | 1702                    | 77.20 | 127.28 |  |  |
| Dec – 2021  | 152.95             | 252.16  | Nov – 2021                    | 1694                    | 76.84 | 126.68 |  |  |