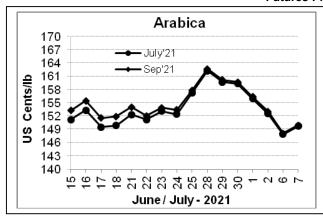

## **Futures Price Trend**

## **Market Analysis**

ICE Coffee prices on Wednesday rebounded moderately higher after Tuesday's sharp decline in NY arabica coffee to a new 1-½ month low. Coffee prices have fallen in the past several sessions as Brazil frost conditions abated that pushed prices higher in the middle of last week. ICE Sep Arabica coffee closed up 1.85 cents/lb or 1.25% at 149.95 cents/lb. Sep Robusta coffee closed up at \$23 or 1.37% at \$1,702 a tonne.