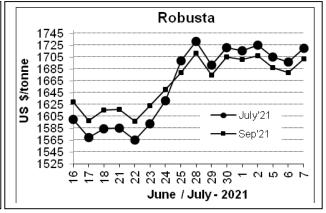

## **Futures Price Trend**

## **Market Analysis**

ICE Coffee prices on Wednesday rebounded moderately higher after Tuesday's sharp decline in NY arabica coffee to a new 1-½ month low. Coffee prices have fallen in the past several sessions as Brazil frost conditions abated that pushed prices higher in the middle of last week. ICE Sep Arabica coffee closed up 1.85 cents/lb or 1.25% at 149.95 cents/lb. Sep Robusta coffee closed up at \$23 or 1.37% at \$1,702 a tonne.