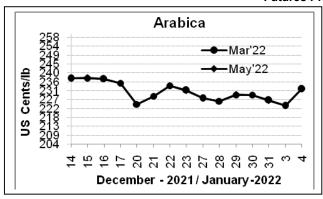

#### **Futures Price Trend**

#### **Market Analysis**

ICE Coffee prices on Tuesday settled mixed with arabica at a 3-week high on smaller Brazil coffee exports and robusta at a 2-week low. ICE March Arabica coffee closed up 8.45 cents/lb or 3.78% at 231.75 cents/lb. Mar Robusta coffee closed down \$21 or 0.89% at \$2,349 a tonne.