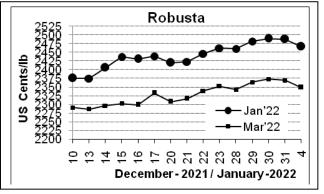

#### **Futures Price Trend**

#### **Market Analysis**

ICE Coffee prices on Tuesday settled mixed with arabica at a 3-week high on smaller Brazil coffee exports and robusta at a 2-week low. ICE March Arabica coffee closed up 8.45 cents/lb or 3.78% at 231.75 cents/lb. Mar Robusta coffee closed down \$21 or 0.89% at \$2,349 a tonne.