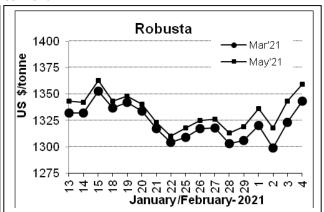

## **Futures Price Trend**

## **Market Analysis**

Coffee prices on Thursday settled higher, with robusta at a 2-week high.ICE March Arabica coffee closed up 0.10 cents/lb or 0.08% at 124.05 cents/lb. March Robusta coffee closed up at \$20 or 1.51% at \$1,343 a tonne.