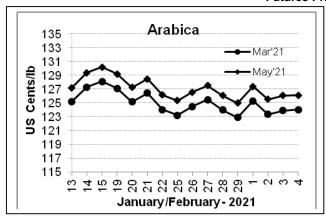

## **Futures Price Trend**

## **Market Analysis**

Coffee prices on Thursday settled higher, with robusta at a 2-week high.ICE March Arabica coffee closed up 0.10 cents/lb or 0.08% at 124.05 cents/lb. March Robusta coffee closed up at \$20 or 1.51% at \$1,343 a tonne.