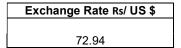

## COFFEE BOARD: BENGALURU

Daily Coffee Market Report Friday February 05, 2021

| Futures Prices 04.02.2021 |                    |        |                               |                                          |         |        |  |  |  |
|---------------------------|--------------------|--------|-------------------------------|------------------------------------------|---------|--------|--|--|--|
| ICE (                     | New York)- Arabica | Price  | LIFFE(London) – Robusta Price |                                          |         |        |  |  |  |
| Month US cents / Ib       |                    | Rs/Kg  | Month                         | US \$ / tonne and cents / lb in brackets |         | Rs/Kg  |  |  |  |
| Mar - 2021                | 124.05             | 199.48 | Mar – 2021                    | 1343                                     | (60.92) | 97.96  |  |  |  |
| May - 2021                | 126.15             | 202.86 | May – 2021                    | 1359                                     | (61.64) | 99.13  |  |  |  |
| July - 2021               | 128.10             | 205.99 | July – 2021                   | 1372                                     | (62.23) | 100.07 |  |  |  |