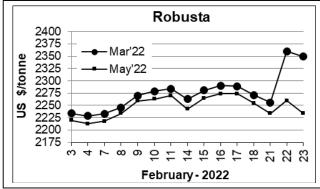

## Daily Coffee Market Report Thursday February 24, 2022

| Futures Prices 23.02.2022 |                     |        |                               |                                          |        |  |  |  |  |
|---------------------------|---------------------|--------|-------------------------------|------------------------------------------|--------|--|--|--|--|
| ICE (                     | (New York)- Arabica | Price  | LIFFE(London) – Robusta Price |                                          |        |  |  |  |  |
| Month US cents / Ib R     |                     | Rs/Kg  | Month                         | US \$ / tonne and cents / lb in brackets | Rs/Kg  |  |  |  |  |
| Mar – 2022                | 248.60              | 409.19 | Mar - 2022                    | 2349 (106.55)                            | 175.38 |  |  |  |  |
| May - 2022                | 247.55              | 407.46 | May - 2022                    | 2234 (101.33)                            | 166.79 |  |  |  |  |
| July - 2022               | 246.35              | 405.48 | July - 2022                   | 2213 (100.38)                            | 165.22 |  |  |  |  |

## **Market Analysis**

ICE Coffee prices Wednesday settled mixed, with robusta falling back from a  $1-\frac{1}{2}$  month high after a recovery in the dollar from early losses sparked long liquidation in robusta coffee futures. ICE May Arabica coffee closed up 0.30 cents/lb or 0.12% at 247.55 cents/lb. Mar Robusta coffee closed down \$11 or 0.47% at \$2,349 a tonne.