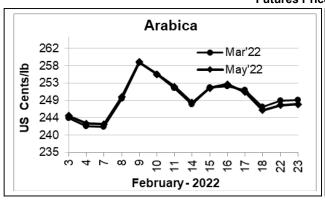

## Daily Coffee Market Report Thursday February 24, 2022

| Futures Prices 23.02.2022 |                     |        |                               |                                          |        |  |  |  |  |
|---------------------------|---------------------|--------|-------------------------------|------------------------------------------|--------|--|--|--|--|
| ICE (                     | (New York)- Arabica | Price  | LIFFE(London) – Robusta Price |                                          |        |  |  |  |  |
| Month US cents / Ib R     |                     | Rs/Kg  | Month                         | US \$ / tonne and cents / lb in brackets | Rs/Kg  |  |  |  |  |
| Mar – 2022                | 248.60              | 409.19 | Mar - 2022                    | 2349 (106.55)                            | 175.38 |  |  |  |  |
| May - 2022                | 247.55              | 407.46 | May - 2022                    | 2234 (101.33)                            | 166.79 |  |  |  |  |
| July - 2022               | 246.35              | 405.48 | July - 2022                   | 2213 (100.38)                            | 165.22 |  |  |  |  |

## **Market Analysis**

ICE Coffee prices Wednesday settled mixed, with robusta falling back from a  $1-\frac{1}{2}$  month high after a recovery in the dollar from early losses sparked long liquidation in robusta coffee futures. ICE May Arabica coffee closed up 0.30 cents/lb or 0.12% at 247.55 cents/lb. Mar Robusta coffee closed down \$11 or 0.47% at \$2,349 a tonne.