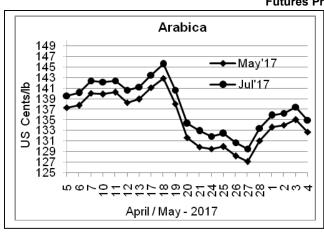

## Futures Price Trend

## **Market Analysis**

ICE July arabica coffee futures settled down 2.5 cent, or 1.8 percent, at \$1.3495 per lb, with dealers pointing to resistance at \$1.37. July robusta coffee futures settled down \$42, or 2.1 percent, at \$1,992 per tonne, triggering sell-stops below the psychological support level of \$2,000.