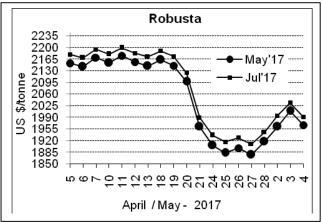

## Futures Price Trend

## **Market Analysis**

ICE July arabica coffee futures settled down 2.5 cent, or 1.8 percent, at \$1.3495 per lb, with dealers pointing to resistance at \$1.37. July robusta coffee futures settled down \$42, or 2.1 percent, at \$1,992 per tonne, triggering sell-stops below the psychological support level of \$2,000.