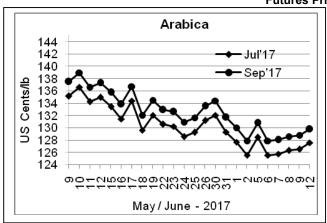

## COFFEE BOARD: BENGALURU

Daily Coffee Market Report Tuesday, June 13, 2017

| Daily Conce Market Report Tacsaay, June 10, 2017 |                      |             |                                                                                 |              |              |  |  |  |  |
|--------------------------------------------------|----------------------|-------------|---------------------------------------------------------------------------------|--------------|--------------|--|--|--|--|
| Futures Prices 12.06.2017                        |                      |             |                                                                                 |              |              |  |  |  |  |
| ICE (New                                         | / York)- Arabica- US | cents / lb  | LIFFE(London) – Robusta -US \$ / tonne and cents / lb brackets (10 MT contract) |              |              |  |  |  |  |
| Month                                            | Price                | Prev. Price | Month                                                                           | Price        | Prev. Price  |  |  |  |  |
| July – 2017                                      | 127.60               | 126.55      | July – 2017                                                                     | 2030 (92.08) | 2002 (90.81) |  |  |  |  |
| Sep – 2017                                       | 129.80               | 128.85      | Sep – 2017                                                                      | 2048 (92.90) | 2021 (91.67) |  |  |  |  |
| Dec - 2017                                       | 133.30               | 132.35      | Nov – 2017                                                                      | 2038 (92.44) | 2011 (91.22) |  |  |  |  |

## **Market Analysis**

ICE September arabica coffee futures settled up 0.95 cent, or 0.7 percent, at \$1.298 per lb. July robusta coffee futures settled up \$28, or 1.4 percent, at \$2,030 per tonne after hitting \$2,032, the spot contracts highest since April 21.