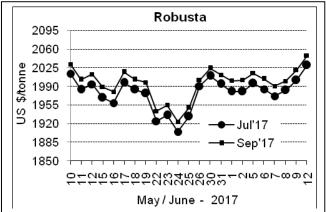

## COFFEE BOARD: BENGALURU

Daily Coffee Market Report Tuesday, June 13, 2017

| Daily Conce Market Report Tacsaay, June 10, 2017 |                      |             |                                                                                 |              |              |  |  |  |  |
|--------------------------------------------------|----------------------|-------------|---------------------------------------------------------------------------------|--------------|--------------|--|--|--|--|
| Futures Prices 12.06.2017                        |                      |             |                                                                                 |              |              |  |  |  |  |
| ICE (New                                         | / York)- Arabica- US | cents / lb  | LIFFE(London) – Robusta -US \$ / tonne and cents / lb brackets (10 MT contract) |              |              |  |  |  |  |
| Month                                            | Price                | Prev. Price | Month                                                                           | Price        | Prev. Price  |  |  |  |  |
| July – 2017                                      | 127.60               | 126.55      | July – 2017                                                                     | 2030 (92.08) | 2002 (90.81) |  |  |  |  |
| Sep – 2017                                       | 129.80               | 128.85      | Sep – 2017                                                                      | 2048 (92.90) | 2021 (91.67) |  |  |  |  |
| Dec - 2017                                       | 133.30               | 132.35      | Nov – 2017                                                                      | 2038 (92.44) | 2011 (91.22) |  |  |  |  |

## **Market Analysis**

ICE September arabica coffee futures settled up 0.95 cent, or 0.7 percent, at \$1.298 per lb. July robusta coffee futures settled up \$28, or 1.4 percent, at \$2,030 per tonne after hitting \$2,032, the spot contracts highest since April 21.