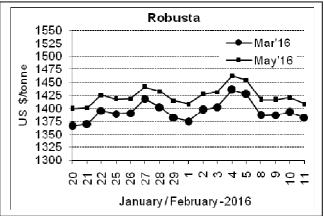

### **Futures Price Trend**

# **COFFEE BOARD: BENGALURU**

Daily Coffee Market Report Friday, February 12, 2016

|             | Futures Prices 11.02.2016 |             |                                                                                    |              |              |  |  |  |  |  |
|-------------|---------------------------|-------------|------------------------------------------------------------------------------------|--------------|--------------|--|--|--|--|--|
| ICE (Ne     | w York)- Arabica- US      | cents / lb  | LIFFE(London) – Robusta -US \$ / tonne and cents / lb in brackets (10 MT contract) |              |              |  |  |  |  |  |
| Month       | Price                     | Prev. Price | Month                                                                              | Price        | Prev. Price  |  |  |  |  |  |
| Mar – 2016  | 113.00                    | 114.75      | Mar - 2016                                                                         | 1382 (62.69) | 1392 (63.14) |  |  |  |  |  |
| May – 2016  | 115.00                    | 116.85      | May - 2016                                                                         | 1408 (63.87) | 1420 (64.41) |  |  |  |  |  |
| July – 2016 | 116.95                    | 118.80      | July – 2016                                                                        | 1437 (65.18) | 1450 (65.77) |  |  |  |  |  |

## **Market Analysis**

ICE coffee dropped, with the spot contract returning toward a two-year low reached in January, as prices gravitated to \$1.10, a level with the highest open interest in March puts. March options expired at the end of the session. ICE May arabica coffee futures settled down 1.85 cent, or 1.6 percent, at \$1.15 per lb. LIFFE March robusta coffee futures settled down \$10, or 0.7 percent, at \$1,382 per tonne.