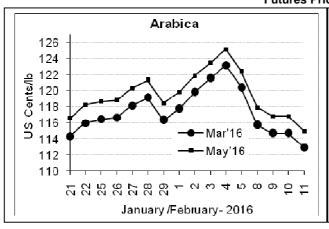

### **Futures Price Trend**

# **COFFEE BOARD: BENGALURU**

Daily Coffee Market Report Friday, February 12, 2016

|             | Futures Prices 11.02.2016 |             |                                                                                    |              |              |  |  |  |  |  |
|-------------|---------------------------|-------------|------------------------------------------------------------------------------------|--------------|--------------|--|--|--|--|--|
| ICE (Ne     | w York)- Arabica- US      | cents / lb  | LIFFE(London) – Robusta -US \$ / tonne and cents / lb in brackets (10 MT contract) |              |              |  |  |  |  |  |
| Month       | Price                     | Prev. Price | Month                                                                              | Price        | Prev. Price  |  |  |  |  |  |
| Mar – 2016  | 113.00                    | 114.75      | Mar - 2016                                                                         | 1382 (62.69) | 1392 (63.14) |  |  |  |  |  |
| May – 2016  | 115.00                    | 116.85      | May - 2016                                                                         | 1408 (63.87) | 1420 (64.41) |  |  |  |  |  |
| July – 2016 | 116.95                    | 118.80      | July – 2016                                                                        | 1437 (65.18) | 1450 (65.77) |  |  |  |  |  |

## **Market Analysis**

ICE coffee dropped, with the spot contract returning toward a two-year low reached in January, as prices gravitated to \$1.10, a level with the highest open interest in March puts. March options expired at the end of the session. ICE May arabica coffee futures settled down 1.85 cent, or 1.6 percent, at \$1.15 per lb. LIFFE March robusta coffee futures settled down \$10, or 0.7 percent, at \$1,382 per tonne.