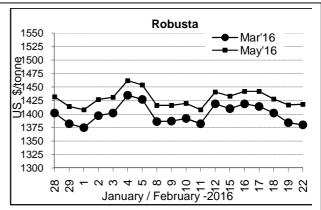

# COFFEE BOARD: BENGALURU Daily Coffee Market Report Tuesday, February 23, 2016

| Futures Prices 22.02.2016 |                    |             |                                                                                      |              |              |  |  |  |  |
|---------------------------|--------------------|-------------|--------------------------------------------------------------------------------------|--------------|--------------|--|--|--|--|
| ICE (New                  | York)- Arabica- US | cents / lb  | LIFFE(London) – Robusta -US \$ / tonne and cents / lb i<br>brackets (10 MT contract) |              |              |  |  |  |  |
| Month Price               |                    | Prev. Price | Month                                                                                | Price        | Prev. Price  |  |  |  |  |
| Mar – 2016                | 119.85             | 115.75      | Mar - 2016                                                                           | 1380 (62.60) | 1384 (62.78) |  |  |  |  |
| May - 2016                | 120.60             | 116.55      | May - 2016                                                                           | 1418 (64.32) | 1417 (64.27) |  |  |  |  |
| July – 2016               | 122.30             | 118.40      | July – 2016                                                                          | 1417 (65.63) | 1442 (65.41) |  |  |  |  |

# **Market Analysis**

ICE Arabica coffee futures rallied almost 4 percent on Monday for their best daily gain in nearly three months on short covering. ICE May arabica coffee futures rose 4.05 cents, or 3.5 percent, at \$1.1206 per lb. It was the second month's best daily performance since early December on a continuation chart. LIFFE May robusta coffee futures settled up \$1 at \$1,418 per tonne.