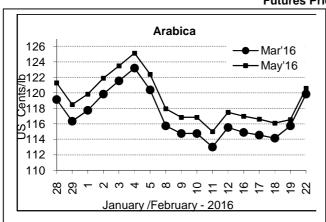

# COFFEE BOARD: BENGALURU Daily Coffee Market Report Tuesday, February 23, 2016

| Futures Prices 22.02.2016 |                    |             |                                                                                      |              |              |  |  |  |  |
|---------------------------|--------------------|-------------|--------------------------------------------------------------------------------------|--------------|--------------|--|--|--|--|
| ICE (New                  | York)- Arabica- US | cents / lb  | LIFFE(London) – Robusta -US \$ / tonne and cents / lb i<br>brackets (10 MT contract) |              |              |  |  |  |  |
| Month Price               |                    | Prev. Price | Month                                                                                | Price        | Prev. Price  |  |  |  |  |
| Mar – 2016                | 119.85             | 115.75      | Mar - 2016                                                                           | 1380 (62.60) | 1384 (62.78) |  |  |  |  |
| May - 2016                | 120.60             | 116.55      | May - 2016                                                                           | 1418 (64.32) | 1417 (64.27) |  |  |  |  |
| July – 2016               | 122.30             | 118.40      | July – 2016                                                                          | 1417 (65.63) | 1442 (65.41) |  |  |  |  |

# **Market Analysis**

ICE Arabica coffee futures rallied almost 4 percent on Monday for their best daily gain in nearly three months on short covering. ICE May arabica coffee futures rose 4.05 cents, or 3.5 percent, at \$1.1206 per lb. It was the second month's best daily performance since early December on a continuation chart. LIFFE May robusta coffee futures settled up \$1 at \$1,418 per tonne.