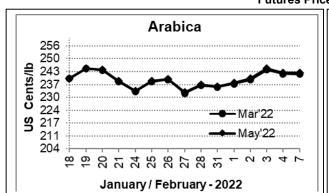

ICO Group Indicator price on 04.02.2022 and previous price in brackets

| Other Mil                       | d Arabica           | Robusta         |                 |  |  |  |
|---------------------------------|---------------------|-----------------|-----------------|--|--|--|
| US Cents/lb Rs/Kg               |                     | US Cents/lb     | Rs/ <b>K</b> g  |  |  |  |
| 275.54 (274.61) 453.29 (452.06) |                     | 109.51 (109.74) | 180.15 (180.65) |  |  |  |
|                                 | Futures Price Trend |                 |                 |  |  |  |

## **Market Analysis**

ICE Coffee prices on Monday settled mixed. Arabica coffee posted modest losses Monday on signs that above-average rainfall in Brazil may boost Brazil's coffee yields. ICE March Arabica coffee closed down 0.20 cents/lb or 0.08% at 241.65 cents/lb. Mar Robusta coffee closed up \$4 or 0.18% at \$2,233 a tonne.