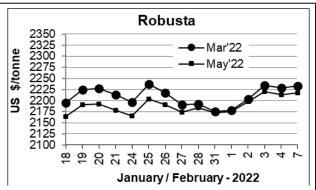

ICO Group Indicator price on 04.02.2022 and previous price in brackets

| Other Mil                       | d Arabica           | Robusta         |                 |  |  |  |
|---------------------------------|---------------------|-----------------|-----------------|--|--|--|
| US Cents/lb Rs/Kg               |                     | US Cents/lb     | Rs/ <b>K</b> g  |  |  |  |
| 275.54 (274.61) 453.29 (452.06) |                     | 109.51 (109.74) | 180.15 (180.65) |  |  |  |
|                                 | Futures Price Trend |                 |                 |  |  |  |

## **Market Analysis**

ICE Coffee prices on Monday settled mixed. Arabica coffee posted modest losses Monday on signs that above-average rainfall in Brazil may boost Brazil's coffee yields. ICE March Arabica coffee closed down 0.20 cents/lb or 0.08% at 241.65 cents/lb. Mar Robusta coffee closed up \$4 or 0.18% at \$2,233 a tonne.