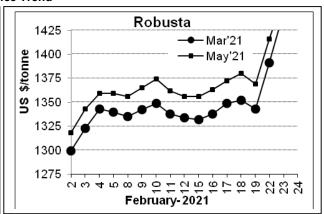

## **Futures Price Trend**

## **Market Analysis**

ICE Coffee prices on Wednesday settled mixed a stronger dollar on Wednesday sparked profit-taking and long liquidation in arabica futures. ICE March Arabica coffee closed down 1.05 cents/lb or 0.76% at 135.65 cents/lb. March Robusta coffee closed up at \$53 or 0.21% at \$1,447 a tonne.