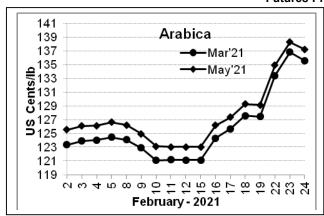

## **Futures Price Trend**

## **Market Analysis**

ICE Coffee prices on Wednesday settled mixed a stronger dollar on Wednesday sparked profit-taking and long liquidation in arabica futures. ICE March Arabica coffee closed down 1.05 cents/lb or 0.76% at 135.65 cents/lb. March Robusta coffee closed up at \$53 or 0.21% at \$1,447 a tonne.