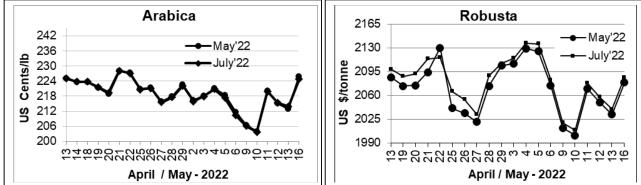

## ICO Group Indicator price on 13.05.2022 and previous price in brackets

|                     | • • • • • • • • • • • • • • • • • • • • |                 |                 |                         |  |  |  |  |  |
|---------------------|-----------------------------------------|-----------------|-----------------|-------------------------|--|--|--|--|--|
| Other Mil           | d Arabica                               | Rob             | usta            | Exchange Rate Rs/ US \$ |  |  |  |  |  |
| US Cents/lb         | Rs/Kg                                   | US Cents/Ib     | Rs/Kg           | 77.76                   |  |  |  |  |  |
| 254.98 (257.08)     | 437.12 (438.39)                         | 101.22 (102.68) | 173.52 (175.10) | 11.10                   |  |  |  |  |  |
| Futures Price Trend |                                         |                 |                 |                         |  |  |  |  |  |
|                     |                                         |                 |                 |                         |  |  |  |  |  |

## **Market Analysis**

ICE Coffee prices Monday rallied sharply, with arabica posting a 3-week high and robusta climbing to a 1-week high. Ramped-up risks of frost in Brazil that could damage the country's coffee crop boosted prices Monday. ICE July Arabica coffee on Thursday closed up 10.90 cents/lb or 5.10% at 224.80. ICE July Robusta coffee closed up \$ 47 or 2.30% at 2087 a tonne.