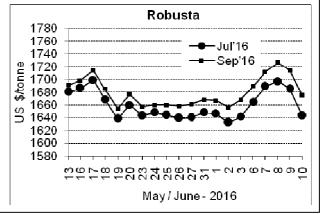

## **COFFEE BOARD: BENGALURU**

Daily Coffee Market Report Monday, June 13, 2016

|                   | Futures Prices 10.06.2016 |             |                                                                                    |              |              |  |  |  |  |
|-------------------|---------------------------|-------------|------------------------------------------------------------------------------------|--------------|--------------|--|--|--|--|
| ICE (Nev          | v York)- Arabica- US      | cents / lb  | LIFFE(London) – Robusta -US \$ / tonne and cents / lb in brackets (10 MT contract) |              |              |  |  |  |  |
| Month Price       |                           | Prev. Price | Month                                                                              | Price        | Prev. Price  |  |  |  |  |
| July – 2016       | July – 2016 136.95        |             | July – 2016                                                                        | 1643 (74.53) | 1685 (76.43) |  |  |  |  |
| Sep – 2016 138.85 |                           | 135.85      | Sep – 2016                                                                         | 1674 (75.93) | 1714 (77.75) |  |  |  |  |
| Dec - 2016        | 141.25                    | 138.40      | Nov – 2016                                                                         | 1691 (76.70) | 1730 (78.47) |  |  |  |  |

## **Market Analysis**

ICE July arabica coffee futures prices pushed higher on Friday, up 3.00 cents or 2.2% to settle at \$1.3695 a pound. July robusta coffee futures settled down \$42 at \$1,643 per tonne.