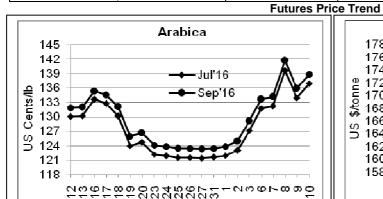

## **COFFEE BOARD: BENGALURU**

Daily Coffee Market Report Monday, June 13, 2016

|                   | Futures Prices 10.06.2016 |             |                                                                                    |              |              |  |  |  |  |
|-------------------|---------------------------|-------------|------------------------------------------------------------------------------------|--------------|--------------|--|--|--|--|
| ICE (Nev          | v York)- Arabica- US      | cents / lb  | LIFFE(London) – Robusta -US \$ / tonne and cents / lb in brackets (10 MT contract) |              |              |  |  |  |  |
| Month Price       |                           | Prev. Price | Month                                                                              | Price        | Prev. Price  |  |  |  |  |
| July – 2016       | July – 2016 136.95        |             | July – 2016                                                                        | 1643 (74.53) | 1685 (76.43) |  |  |  |  |
| Sep – 2016 138.85 |                           | 135.85      | Sep – 2016                                                                         | 1674 (75.93) | 1714 (77.75) |  |  |  |  |
| Dec - 2016        | 141.25                    | 138.40      | Nov – 2016                                                                         | 1691 (76.70) | 1730 (78.47) |  |  |  |  |

## **Market Analysis**

ICE July arabica coffee futures prices pushed higher on Friday, up 3.00 cents or 2.2% to settle at \$1.3695 a pound. July robusta coffee futures settled down \$42 at \$1,643 per tonne.