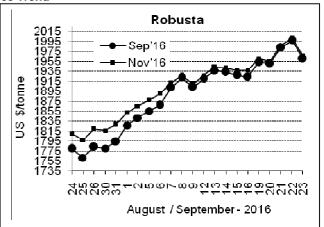

## **Futures Price Trend**

## **COFFEE BOARD: BENGALURU**

Daily Coffee Market Report Monday, September 26, 2016

| Futures Prices 23.09.2016 |                        |             |                                                                                    |              |              |  |  |  |  |
|---------------------------|------------------------|-------------|------------------------------------------------------------------------------------|--------------|--------------|--|--|--|--|
| ICE (Nev                  | w York)- Arabica- US ( | cents / lb  | LIFFE(London) – Robusta -US \$ / tonne and cents / lb in brackets (10 MT contract) |              |              |  |  |  |  |
| Month Price Prev. Price   |                        | Prev. Price | Month                                                                              | Price        | Prev. Price  |  |  |  |  |
| Dec - 2016                | 151.40                 | 155.25      | Sep – 2016                                                                         | 1961 (88.95) | 1997 (90.58) |  |  |  |  |
| Mar – 2017                | 154.60                 | 158.50      | Nov – 2016                                                                         | 1966 (89.18) | 2002 (90.81) |  |  |  |  |
| May - 2017                | 156.45                 | 160.30      | Jan – 2017                                                                         | 1988 (90.17) | 2023 (91.76) |  |  |  |  |

## **Market Analysis**

ICE Arabica coffee futures fell sharply on Friday as traders took profits ahead of the weekend. ICE Arabica coffee futures for December fell 3.85 cent, or 2.5% to end at \$1.514 a pound. November robusta coffee futures settled down \$36, or 1.8 percent, at \$1,966 per tonne.