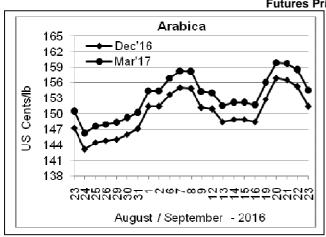

## **Futures Price Trend**

## **COFFEE BOARD: BENGALURU**

Daily Coffee Market Report Monday, September 26, 2016

| Futures Prices 23.09.2016 |                        |             |                                                                                    |              |              |  |  |  |  |
|---------------------------|------------------------|-------------|------------------------------------------------------------------------------------|--------------|--------------|--|--|--|--|
| ICE (Nev                  | w York)- Arabica- US ( | cents / lb  | LIFFE(London) – Robusta -US \$ / tonne and cents / lb in brackets (10 MT contract) |              |              |  |  |  |  |
| Month Price Prev. Price   |                        | Prev. Price | Month                                                                              | Price        | Prev. Price  |  |  |  |  |
| Dec - 2016                | 151.40                 | 155.25      | Sep – 2016                                                                         | 1961 (88.95) | 1997 (90.58) |  |  |  |  |
| Mar – 2017                | 154.60                 | 158.50      | Nov – 2016                                                                         | 1966 (89.18) | 2002 (90.81) |  |  |  |  |
| May - 2017                | 156.45                 | 160.30      | Jan – 2017                                                                         | 1988 (90.17) | 2023 (91.76) |  |  |  |  |

## **Market Analysis**

ICE Arabica coffee futures fell sharply on Friday as traders took profits ahead of the weekend. ICE Arabica coffee futures for December fell 3.85 cent, or 2.5% to end at \$1.514 a pound. November robusta coffee futures settled down \$36, or 1.8 percent, at \$1,966 per tonne.