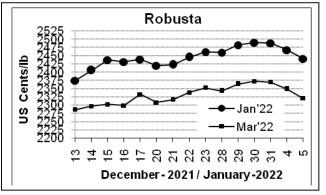

## **Futures Price Trend**

## **Market Analysis**

ICE Coffee prices on Wednesday were steady to lower. Increased coffee exports from Costa Rica weighed on prices after the Costa Rican Coffee Institute reported that Costa Rica Dec coffee exports rose. ICE March Arabica coffee futures settled unchanged at 231.75 cents/lb. Mar Robusta coffee closed down \$28 or 1.19% at \$2,321 a tonne.