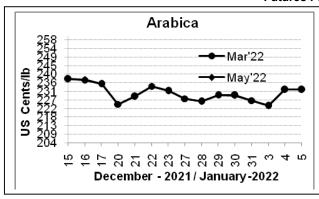

## **Futures Price Trend**

## **Market Analysis**

ICE Coffee prices on Wednesday were steady to lower. Increased coffee exports from Costa Rica weighed on prices after the Costa Rican Coffee Institute reported that Costa Rica Dec coffee exports rose. ICE March Arabica coffee futures settled unchanged at 231.75 cents/lb. Mar Robusta coffee closed down \$28 or 1.19% at \$2,321 a tonne.