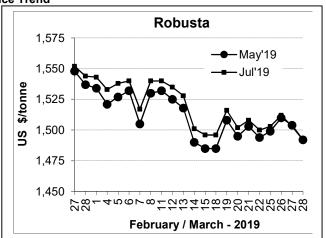

## COFFEE BOARD: BENGALURU Daily Coffee Market Report Friday March 29, 2019

| Dany Conce Market Report, 1 Hady, March 23, 2013 |                     |        |                               |                                                           |        |  |  |  |
|--------------------------------------------------|---------------------|--------|-------------------------------|-----------------------------------------------------------|--------|--|--|--|
| Futures Prices 28.03.2019                        |                     |        |                               |                                                           |        |  |  |  |
| ICE                                              | (New York)- Arabica | Price  | LIFFE(London) - Robusta Price |                                                           |        |  |  |  |
| Month                                            | Month US cents / Ib |        | Month                         | US \$ / tonne and cents / lb in brackets (10 MT contract) | Rs/kg  |  |  |  |
| May – 2019                                       | 94.00               | 142.99 | May – 2019                    | 1492 (67.68)                                              | 102.95 |  |  |  |
| July – 2019                                      | 96.60               | 146.95 | July – 2109                   | 1492 (67.68)                                              | 102.95 |  |  |  |
| Sep – 2019                                       | 99.35               | 151.13 | Sep – 2019                    | 1507 (68.36)                                              | 103.98 |  |  |  |

## **Market Analysis**

ICE May arabica coffee settled up 0.15 cents at 94.00 cents per lb. May robusta coffee settled down \$12 at \$1,492 per tonne.

|                | Ar. Plant. A  | Ar.Chy.AB     | Rob.Pmt.AB         | Rob.Chy.AB         |  |
|----------------|---------------|---------------|--------------------|--------------------|--|
| Differentials: | NY +22 to +25 | NY -10 to -15 | LIFFE +750 to +800 | LIFFE +300 to +325 |  |