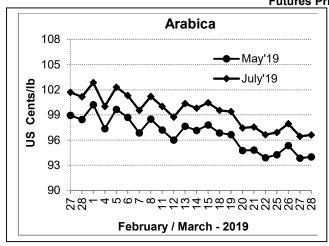

## COFFEE BOARD: BENGALURU Daily Coffee Market Report Friday March 29, 2019

| Dany Conce Market Report, 1 Hady, March 23, 2013 |                     |        |                               |                                                           |        |  |  |  |
|--------------------------------------------------|---------------------|--------|-------------------------------|-----------------------------------------------------------|--------|--|--|--|
| Futures Prices 28.03.2019                        |                     |        |                               |                                                           |        |  |  |  |
| ICE                                              | (New York)- Arabica | Price  | LIFFE(London) - Robusta Price |                                                           |        |  |  |  |
| Month                                            | Month US cents / Ib |        | Month                         | US \$ / tonne and cents / lb in brackets (10 MT contract) | Rs/kg  |  |  |  |
| May – 2019                                       | 94.00               | 142.99 | May – 2019                    | 1492 (67.68)                                              | 102.95 |  |  |  |
| July – 2019                                      | 96.60               | 146.95 | July – 2109                   | 1492 (67.68)                                              | 102.95 |  |  |  |
| Sep – 2019                                       | 99.35               | 151.13 | Sep – 2019                    | 1507 (68.36)                                              | 103.98 |  |  |  |

## **Market Analysis**

ICE May arabica coffee settled up 0.15 cents at 94.00 cents per lb. May robusta coffee settled down \$12 at \$1,492 per tonne.

|                | Ar. Plant. A  | Ar.Chy.AB     | Rob.Pmt.AB         | Rob.Chy.AB         |  |
|----------------|---------------|---------------|--------------------|--------------------|--|
| Differentials: | NY +22 to +25 | NY -10 to -15 | LIFFE +750 to +800 | LIFFE +300 to +325 |  |