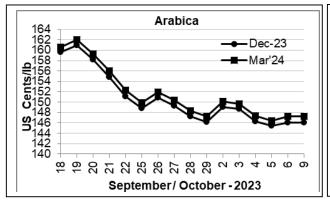

## **COFFEE BOARD: BENGALURU** Daily Coffee Market Report Tuesday October 10, 2023

|                           | Buny Conc          | o markot rtopo | it raccaay coto               | <del>501 10, 2020</del>               |          |        |  |  |  |
|---------------------------|--------------------|----------------|-------------------------------|---------------------------------------|----------|--------|--|--|--|
| Futures Prices 09.10.2023 |                    |                |                               |                                       |          |        |  |  |  |
| ICE (                     | New York)- Arabica | LIF            | LIFFE(London) – Robusta Price |                                       |          |        |  |  |  |
| Month US cents / lb       |                    | Rs/Kg          | Month                         | Month US \$ / tonne cents / Ib in bra |          |        |  |  |  |
| Dec - 2023                | 146.05             | 268.05         | Nov – 2023                    | 2325                                  | (105.46) | 193.56 |  |  |  |
| Mar – 2024                | 147.25             | 270.25         | Jan – 2024                    | 2243                                  | (101.74) | 186.73 |  |  |  |
| May - 2024                | 148.10             | 271.81         | Mar – 2024                    | 2196                                  | (99.61)  | 182.82 |  |  |  |

## **Market Analysis**

ICE Coffee prices on Monday were under pressure, with robusta dropping to a 6-month low. Coffee prices are being undercut as above-average rainfall in Brazil has eased drought concerns and improved Brazil's coffee production prospects. ICE Dec arabica coffee settled unchanged at 146.05 cents/lb. ICE Nov robusta coffee closed down \$34 or 1.44% at \$ 2325/ton.