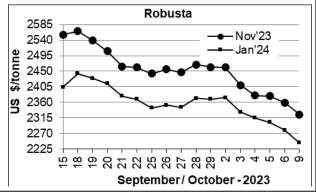

## **COFFEE BOARD: BENGALURU** Daily Coffee Market Report Tuesday October 10, 2023

|                           | Buny Conc          | o markot rtopo | it raccaay coto               | <del>501 10, 2020</del>               |          |        |  |  |  |
|---------------------------|--------------------|----------------|-------------------------------|---------------------------------------|----------|--------|--|--|--|
| Futures Prices 09.10.2023 |                    |                |                               |                                       |          |        |  |  |  |
| ICE (                     | New York)- Arabica | LIF            | LIFFE(London) – Robusta Price |                                       |          |        |  |  |  |
| Month US cents / lb       |                    | Rs/Kg          | Month                         | Month US \$ / tonne cents / Ib in bra |          |        |  |  |  |
| Dec - 2023                | 146.05             | 268.05         | Nov – 2023                    | 2325                                  | (105.46) | 193.56 |  |  |  |
| Mar – 2024                | 147.25             | 270.25         | Jan – 2024                    | 2243                                  | (101.74) | 186.73 |  |  |  |
| May - 2024                | 148.10             | 271.81         | Mar – 2024                    | 2196                                  | (99.61)  | 182.82 |  |  |  |

## **Market Analysis**

ICE Coffee prices on Monday were under pressure, with robusta dropping to a 6-month low. Coffee prices are being undercut as above-average rainfall in Brazil has eased drought concerns and improved Brazil's coffee production prospects. ICE Dec arabica coffee settled unchanged at 146.05 cents/lb. ICE Nov robusta coffee closed down \$34 or 1.44% at \$ 2325/ton.