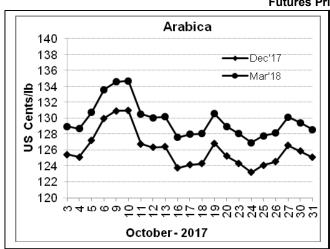

## **Futures Price Trend**

## **COFFEE BOARD: BENGALURU**

Daily Coffee Market Report Wednesday November 01, 2017

| Daily Collect Market Report Froundaday Horombol Ci, 2011 |                        |             |                                                                                    |              |              |  |  |  |  |  |
|----------------------------------------------------------|------------------------|-------------|------------------------------------------------------------------------------------|--------------|--------------|--|--|--|--|--|
| Futures Prices 31.10.2017                                |                        |             |                                                                                    |              |              |  |  |  |  |  |
| ICE (Ne                                                  | w York)- Arabica- US   | cents / lb  | LIFFE(London) – Robusta -US \$ / tonne and cents / lb ir brackets (10 MT contract) |              |              |  |  |  |  |  |
| Month Price                                              |                        | Prev. Price | Month                                                                              | Price        | Prev. Price  |  |  |  |  |  |
| Dec – 2017                                               | 7 125.10 125.90        |             | Nov – 2017                                                                         | 1902 (86.27) | 1945 (88.22) |  |  |  |  |  |
| Mar – 2018                                               | Mar – 2018 128.60 129. |             | Jan – 2018                                                                         | 1878 (85.18) | 1910 (86.64) |  |  |  |  |  |
| May – 2018                                               | 130.95                 | 131.85      | Mar – 2018                                                                         | 1860 (84.37) | 1890 (85.73) |  |  |  |  |  |