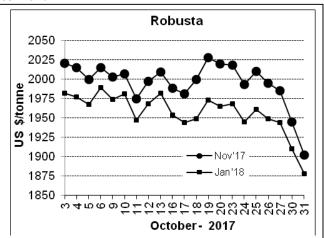

## **Futures Price Trend**

## **COFFEE BOARD: BENGALURU**

Daily Coffee Market Report Wednesday November 01, 2017

| Daily Collect Market Report Froundaday Horombol Ci, 2011 |                        |             |                                                                                    |              |              |  |  |  |  |  |
|----------------------------------------------------------|------------------------|-------------|------------------------------------------------------------------------------------|--------------|--------------|--|--|--|--|--|
| Futures Prices 31.10.2017                                |                        |             |                                                                                    |              |              |  |  |  |  |  |
| ICE (Ne                                                  | w York)- Arabica- US   | cents / lb  | LIFFE(London) – Robusta -US \$ / tonne and cents / lb ir brackets (10 MT contract) |              |              |  |  |  |  |  |
| Month Price                                              |                        | Prev. Price | Month                                                                              | Price        | Prev. Price  |  |  |  |  |  |
| Dec – 2017                                               | 7 125.10 125.90        |             | Nov – 2017                                                                         | 1902 (86.27) | 1945 (88.22) |  |  |  |  |  |
| Mar – 2018                                               | Mar – 2018 128.60 129. |             | Jan – 2018                                                                         | 1878 (85.18) | 1910 (86.64) |  |  |  |  |  |
| May – 2018                                               | 130.95                 | 131.85      | Mar – 2018                                                                         | 1860 (84.37) | 1890 (85.73) |  |  |  |  |  |