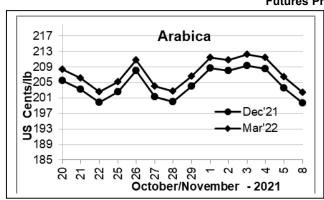

## **Futures Price Trend**

## COFFEE BOARD: BENGALURU

Daily Coffee Market Report Tuesday November 08, 2021

| Futures Prices 05.11.2021 |                    |        |                               |                                          |        |  |  |  |  |
|---------------------------|--------------------|--------|-------------------------------|------------------------------------------|--------|--|--|--|--|
| ICE (                     | New York)- Arabica | Price  | LIFFE(London) – Robusta Price |                                          |        |  |  |  |  |
| Month US cents / Ib       |                    | Rs/Kg  | Month                         | US \$ / tonne and cents / lb in brackets | Rs/Kg  |  |  |  |  |
| Dec - 2021                | 199.65             | 325.01 | Nov – 2021                    | 2211 (100.29)                            | 163.26 |  |  |  |  |
| Mar – 2022                | 202.45             | 329.57 | Jan – 2022                    | 2166 (98.25)                             | 159.94 |  |  |  |  |
| May - 2022                | May – 2022 203.35  |        | Mar – 2022                    | 2118 (96.07)                             | 156.39 |  |  |  |  |

## **Market Analysis**

ICE Coffee prices on Monday extended last Friday's losses down to 1-week lows, signs of an improving outlook for Brazil's coffee crop are weighing on coffee prices. ICE Dec Arabica coffee closed down 3.90 cents/lb or 1.92% at 199.65 cents/lb. Jan Robusta coffee closed down \$15 or 0.69% at \$2,166 a tonne.