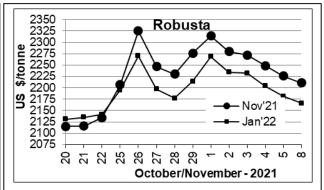

## **Futures Price Trend**

## COFFEE BOARD: BENGALURU

Daily Coffee Market Report Tuesday November 08, 2021

| Futures Prices 05.11.2021 |                    |        |                               |                                          |        |  |  |  |  |
|---------------------------|--------------------|--------|-------------------------------|------------------------------------------|--------|--|--|--|--|
| ICE (                     | New York)- Arabica | Price  | LIFFE(London) – Robusta Price |                                          |        |  |  |  |  |
| Month US cents / Ib       |                    | Rs/Kg  | Month                         | US \$ / tonne and cents / lb in brackets | Rs/Kg  |  |  |  |  |
| Dec - 2021                | 199.65             | 325.01 | Nov – 2021                    | 2211 (100.29)                            | 163.26 |  |  |  |  |
| Mar – 2022                | 202.45             | 329.57 | Jan – 2022                    | 2166 (98.25)                             | 159.94 |  |  |  |  |
| May - 2022                | May – 2022 203.35  |        | Mar – 2022                    | 2118 (96.07)                             | 156.39 |  |  |  |  |

## **Market Analysis**

ICE Coffee prices on Monday extended last Friday's losses down to 1-week lows, signs of an improving outlook for Brazil's coffee crop are weighing on coffee prices. ICE Dec Arabica coffee closed down 3.90 cents/lb or 1.92% at 199.65 cents/lb. Jan Robusta coffee closed down \$15 or 0.69% at \$2,166 a tonne.