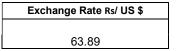

**Futures Price Trend** 

ICO Group Indicator price on 19.01.2018 and previous price in brackets

| Other Mil       | d Arabica       | Robusta       |                 |  |  |  |
|-----------------|-----------------|---------------|-----------------|--|--|--|
| US Cents/lb     | Rs/kg           | US Cents/lb   | Rs/kg           |  |  |  |
| 135.99 (135.88) | 191.54 (190.88) | 89.16 (90.73) | 125.58 (127.46) |  |  |  |