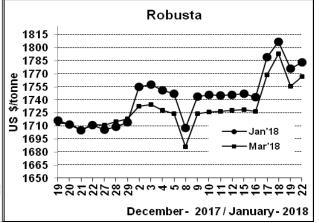

## **COFFEE BOARD: BENGALURU**

Daily Coffee Market Report Tuesday January 23, 2018

| Daily Collect Market Report Tacsaay Calladry 20, 2010 |                      |             |                                                                                    |              |              |  |  |  |  |
|-------------------------------------------------------|----------------------|-------------|------------------------------------------------------------------------------------|--------------|--------------|--|--|--|--|
| Futures Prices 22.01.2018                             |                      |             |                                                                                    |              |              |  |  |  |  |
| ICE (New                                              | / York)- Arabica- US | cents / lb  | LIFFE(London) – Robusta -US \$ / tonne and cents / lb in brackets (10 MT contract) |              |              |  |  |  |  |
| Month                                                 | Price                | Prev. Price | Month                                                                              | Price        | Prev. Price  |  |  |  |  |
| Mar – 2018                                            | 122.55               | 121.25      | Jan – 2018                                                                         | 1783 (80.88) | 1776 (80.56) |  |  |  |  |
| May – 2018                                            | 125.00               | 123.70      | Mar – 2018                                                                         | 1767 (80.15) | 1756 (79.65) |  |  |  |  |
| July – 2018                                           | 127.35               | 126.10      | May - 2018                                                                         | 1751 (79.42) | 1742 (79.02) |  |  |  |  |

## **Market Analysis**

ICE March Arabica coffee futures settled up 1.30 cents at 122.55 cents/lb. March robusta coffee futures settled down \$11 at \$1,767 a tonne, market sources pointed to producer hedging and speculative selling after the contract hit a 1-1/2-month high of \$1,794 in the preceding session.