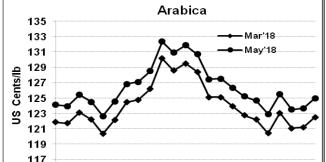

## **COFFEE BOARD: BENGALURU**

Daily Coffee Market Report Tuesday January 23, 2018

| Daily Collect Market Report Tacsaay Calladry 20, 2010 |                      |             |                                                                                    |              |              |  |  |  |  |
|-------------------------------------------------------|----------------------|-------------|------------------------------------------------------------------------------------|--------------|--------------|--|--|--|--|
| Futures Prices 22.01.2018                             |                      |             |                                                                                    |              |              |  |  |  |  |
| ICE (New                                              | / York)- Arabica- US | cents / lb  | LIFFE(London) – Robusta -US \$ / tonne and cents / lb in brackets (10 MT contract) |              |              |  |  |  |  |
| Month                                                 | Price                | Prev. Price | Month                                                                              | Price        | Prev. Price  |  |  |  |  |
| Mar – 2018                                            | 122.55               | 121.25      | Jan – 2018                                                                         | 1783 (80.88) | 1776 (80.56) |  |  |  |  |
| May – 2018                                            | 125.00               | 123.70      | Mar – 2018                                                                         | 1767 (80.15) | 1756 (79.65) |  |  |  |  |
| July – 2018                                           | 127.35               | 126.10      | May - 2018                                                                         | 1751 (79.42) | 1742 (79.02) |  |  |  |  |

## **Market Analysis**

ICE March Arabica coffee futures settled up 1.30 cents at 122.55 cents/lb. March robusta coffee futures settled down \$11 at \$1,767 a tonne, market sources pointed to producer hedging and speculative selling after the contract hit a 1-1/2-month high of \$1,794 in the preceding session.