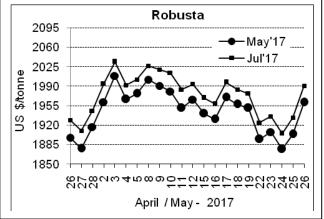

## **Futures Price Trend**

## COFFEE BOARD: BENGALURU

Daily Coffee Market Report Monday, May 29, 2017

| Futures Prices 26.05.2017 |                      |             |                                                                                   |              |              |  |  |  |  |
|---------------------------|----------------------|-------------|-----------------------------------------------------------------------------------|--------------|--------------|--|--|--|--|
| ICE (New                  | / York)- Arabica- US | cents / lb  | LIFFE(London) – Robusta -US \$ / tonne and cents / lb i brackets (10 MT contract) |              |              |  |  |  |  |
| Month                     | Price                | Prev. Price | Month                                                                             | Price        | Prev. Price  |  |  |  |  |
| July – 2017               | 131.20               | 129.30      | May - 2017                                                                        | 1961 (88.95) | 1904 (86.36) |  |  |  |  |
| Sep – 2017                | 133.35               | 131.65      | July – 2017                                                                       | 1991 (90.31) | 1934 (87.72) |  |  |  |  |
| Dec - 2017                | 137.05               | 135.20      | Sep – 2017                                                                        | 2002 (90.81) | 1950 (88.45) |  |  |  |  |

## **Market Analysis**

ICE July arabica coffee futures settled up 1.9 cents, or 1.5 percent, at \$1.312 per lb. July robusta coffee futures settled up \$57, or 3 percent, at \$1,991 per tonne. According to the dealers they attributed the move to a bout of buying after speculative long liquidation dragged the futures prices below physical prices in Vietnam, the world's biggest robusta producer.