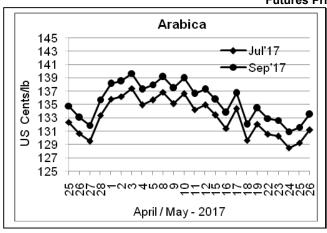

## **Futures Price Trend**

## COFFEE BOARD: BENGALURU

Daily Coffee Market Report Monday, May 29, 2017

| Futures Prices 26.05.2017 |                      |             |                                                                                   |              |              |  |  |  |  |
|---------------------------|----------------------|-------------|-----------------------------------------------------------------------------------|--------------|--------------|--|--|--|--|
| ICE (New                  | / York)- Arabica- US | cents / lb  | LIFFE(London) – Robusta -US \$ / tonne and cents / lb i brackets (10 MT contract) |              |              |  |  |  |  |
| Month                     | Price                | Prev. Price | Month                                                                             | Price        | Prev. Price  |  |  |  |  |
| July – 2017               | 131.20               | 129.30      | May - 2017                                                                        | 1961 (88.95) | 1904 (86.36) |  |  |  |  |
| Sep – 2017                | 133.35               | 131.65      | July – 2017                                                                       | 1991 (90.31) | 1934 (87.72) |  |  |  |  |
| Dec - 2017                | 137.05               | 135.20      | Sep – 2017                                                                        | 2002 (90.81) | 1950 (88.45) |  |  |  |  |

## **Market Analysis**

ICE July arabica coffee futures settled up 1.9 cents, or 1.5 percent, at \$1.312 per lb. July robusta coffee futures settled up \$57, or 3 percent, at \$1,991 per tonne. According to the dealers they attributed the move to a bout of buying after speculative long liquidation dragged the futures prices below physical prices in Vietnam, the world's biggest robusta producer.