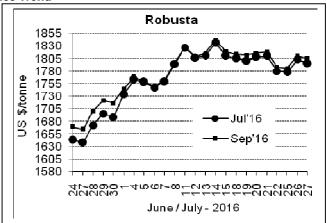

## **COFFEE BOARD: BENGALURU**

Daily Coffee Market Report Thursday, July 28, 2016

| Futures Prices 27.07.2016 |                      |             |                                                                                    |              |              |  |  |  |  |
|---------------------------|----------------------|-------------|------------------------------------------------------------------------------------|--------------|--------------|--|--|--|--|
| ICE (Ne                   | w York)- Arabica- US | cents / lb  | LIFFE(London) – Robusta -US \$ / tonne and cents / lb in brackets (10 MT contract) |              |              |  |  |  |  |
| Month Price               |                      | Prev. Price | Month                                                                              | Price        | Prev. Price  |  |  |  |  |
| Sep – 2016                | Sep – 2016 141.20    |             | July – 2016                                                                        | 1796 (81.47) | 1803 (81.78) |  |  |  |  |
| Dec – 2016                |                      |             | Sep – 2016                                                                         | 1804 (81.83) | 1811 (82.15) |  |  |  |  |
| Mar – 2017                |                      |             | Nov – 2016                                                                         | 1824 (82.74) | 1834 (83.19) |  |  |  |  |

## **Market Analysis**

ICE arabica coffee futures prices neared a one-month low amid a firm U.S. dollar and good harvest weather in top grower Brazil. ICE September arabica coffee futures settled down 0.4 cent, or 0.3 percent, at \$1.412 per lb, while September robusta coffee futures settled down \$7, or 0.4 percent, at \$1,804 per tonne.