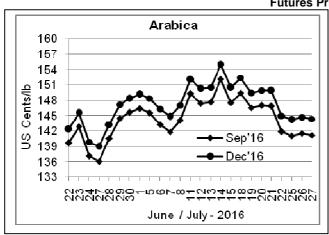

## **COFFEE BOARD: BENGALURU**

Daily Coffee Market Report Thursday, July 28, 2016

| Futures Prices 27.07.2016 |                      |             |                                                                                    |              |              |  |  |  |  |
|---------------------------|----------------------|-------------|------------------------------------------------------------------------------------|--------------|--------------|--|--|--|--|
| ICE (Ne                   | w York)- Arabica- US | cents / lb  | LIFFE(London) – Robusta -US \$ / tonne and cents / lb in brackets (10 MT contract) |              |              |  |  |  |  |
| Month Price               |                      | Prev. Price | Month                                                                              | Price        | Prev. Price  |  |  |  |  |
| Sep – 2016                | Sep – 2016 141.20    |             | July – 2016                                                                        | 1796 (81.47) | 1803 (81.78) |  |  |  |  |
| Dec – 2016                |                      |             | Sep – 2016                                                                         | 1804 (81.83) | 1811 (82.15) |  |  |  |  |
| Mar – 2017                |                      |             | Nov – 2016                                                                         | 1824 (82.74) | 1834 (83.19) |  |  |  |  |

## **Market Analysis**

ICE arabica coffee futures prices neared a one-month low amid a firm U.S. dollar and good harvest weather in top grower Brazil. ICE September arabica coffee futures settled down 0.4 cent, or 0.3 percent, at \$1.412 per lb, while September robusta coffee futures settled down \$7, or 0.4 percent, at \$1,804 per tonne.