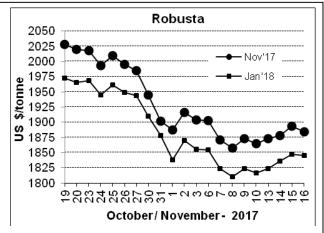

## **Futures Price Trend**

## COFFEE BOARD: BENGALURU

Daily Coffee Market Report Friday November 17, 2017

| Daily Collect Market Report Finally Revenue: 11, 2011 |                      |             |                                                                                       |              |              |  |  |  |  |
|-------------------------------------------------------|----------------------|-------------|---------------------------------------------------------------------------------------|--------------|--------------|--|--|--|--|
| Futures Prices 16.11.2017                             |                      |             |                                                                                       |              |              |  |  |  |  |
| ICE (Ne                                               | w York)- Arabica- US | cents / lb  | LIFFE(London) – Robusta -US \$ / tonne and cents / lb ii<br>brackets (10 MT contract) |              |              |  |  |  |  |
| Month Price                                           |                      | Prev. Price | Month                                                                                 | Price        | Prev. Price  |  |  |  |  |
| Dec – 2017                                            | 126.70               | 126.75      | Nov – 2017                                                                            | 1884 (85.46) | 1894 (85.91) |  |  |  |  |
| Mar – 2018                                            | 130.15               | 130.10      | Jan – 2018                                                                            | 1845 (83.69) | 1847 (83.78) |  |  |  |  |
| May – 2018                                            | 132.35               | 132.35      | Mar – 2018                                                                            | 1822 (82.64) | 1826 (82.83) |  |  |  |  |