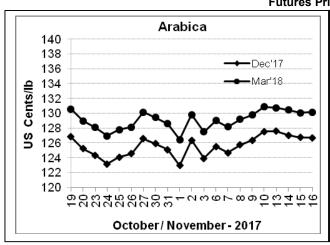

## **Futures Price Trend**

## COFFEE BOARD: BENGALURU

Daily Coffee Market Report Friday November 17, 2017

| Daily Collect Market Report Finally Revenue: 11, 2011 |                      |             |                                                                                       |              |              |  |  |  |  |
|-------------------------------------------------------|----------------------|-------------|---------------------------------------------------------------------------------------|--------------|--------------|--|--|--|--|
| Futures Prices 16.11.2017                             |                      |             |                                                                                       |              |              |  |  |  |  |
| ICE (Ne                                               | w York)- Arabica- US | cents / lb  | LIFFE(London) – Robusta -US \$ / tonne and cents / lb ii<br>brackets (10 MT contract) |              |              |  |  |  |  |
| Month Price                                           |                      | Prev. Price | Month                                                                                 | Price        | Prev. Price  |  |  |  |  |
| Dec – 2017                                            | 126.70               | 126.75      | Nov – 2017                                                                            | 1884 (85.46) | 1894 (85.91) |  |  |  |  |
| Mar – 2018                                            | 130.15               | 130.10      | Jan – 2018                                                                            | 1845 (83.69) | 1847 (83.78) |  |  |  |  |
| May – 2018                                            | 132.35               | 132.35      | Mar – 2018                                                                            | 1822 (82.64) | 1826 (82.83) |  |  |  |  |