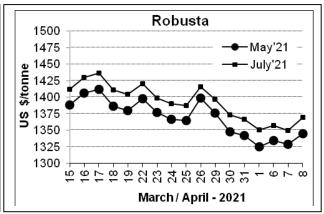

## **Futures Price Trend**

## **Market Analysis**

ICE Coffee prices on Thursday settled moderately higher, with arabica at a 1-1/2 week high on concern about a global coffee deficit. ICE May Arabica coffee closed up 1.10 cents/lb or 0.87% at 127.85 cents/lb and ICE May Robusta coffee closed up at \$16 or 1.20% at \$1,345 a tonne.

## COFFEE BOARD: BENGALURU

Daily Coffee Market Report Friday April 09, 2021

|                           |                    |        |                               | ,                       |         |        |  |  |
|---------------------------|--------------------|--------|-------------------------------|-------------------------|---------|--------|--|--|
| Futures Prices 08.04.2021 |                    |        |                               |                         |         |        |  |  |
| ICE (                     | New York)- Arabica | Price  | LIFFE(London) – Robusta Price |                         |         |        |  |  |
| Month US cents / Ib       |                    | Rs/Kg  | Month                         | US \$ / tonne<br>in bra | Rs/Kg   |        |  |  |
| May - 2021                | 127.85             | 210.63 | May - 2021                    | 1345                    | (61.01) | 100.51 |  |  |
| July - 2021               | 129.75             | 213.76 | July – 2021                   | 1369                    | (62.10) | 102.31 |  |  |
| Sep - 2021                | 131.70             | 216.98 | Sep – 2021                    | 1385                    | (62.82) | 103.50 |  |  |