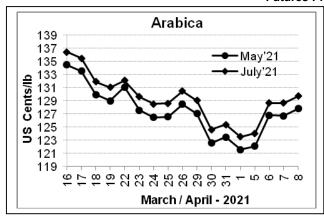

## **Futures Price Trend**

## **Market Analysis**

ICE Coffee prices on Thursday settled moderately higher, with arabica at a 1-1/2 week high on concern about a global coffee deficit. ICE May Arabica coffee closed up 1.10 cents/lb or 0.87% at 127.85 cents/lb and ICE May Robusta coffee closed up at \$16 or 1.20% at \$1,345 a tonne.

## COFFEE BOARD: BENGALURU

Daily Coffee Market Report Friday April 09, 2021

|                           |                    |        |                               | ,                       |         |        |  |  |
|---------------------------|--------------------|--------|-------------------------------|-------------------------|---------|--------|--|--|
| Futures Prices 08.04.2021 |                    |        |                               |                         |         |        |  |  |
| ICE (                     | New York)- Arabica | Price  | LIFFE(London) – Robusta Price |                         |         |        |  |  |
| Month US cents / Ib       |                    | Rs/Kg  | Month                         | US \$ / tonne<br>in bra | Rs/Kg   |        |  |  |
| May - 2021                | 127.85             | 210.63 | May - 2021                    | 1345                    | (61.01) | 100.51 |  |  |
| July - 2021               | 129.75             | 213.76 | July – 2021                   | 1369                    | (62.10) | 102.31 |  |  |
| Sep - 2021                | 131.70             | 216.98 | Sep – 2021                    | 1385                    | (62.82) | 103.50 |  |  |