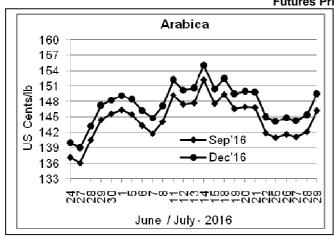

## **Futures Price Trend**

## **COFFEE BOARD: BENGALURU**

Daily Coffee Market Report Monday, August 01, 2016

| zany concomantoritoporementaly, rangular on, zoro |                      |             |                                                                                    |              |              |  |  |  |
|---------------------------------------------------|----------------------|-------------|------------------------------------------------------------------------------------|--------------|--------------|--|--|--|
| Futures Prices 29.07.2016                         |                      |             |                                                                                    |              |              |  |  |  |
| ICE (Nev                                          | v York)- Arabica- US | cents / lb  | LIFFE(London) – Robusta -US \$ / tonne and cents / lb in brackets (10 MT contract) |              |              |  |  |  |
| Month Price                                       |                      | Prev. Price | Month                                                                              | Price        | Prev. Price  |  |  |  |
| Sep – 2016                                        | 146.20               | 142.15      | July – 2016                                                                        | 1805 (81.87) | 1805 (81.87) |  |  |  |
| Dec – 2016                                        | 149.50               | 145.35      | Sep – 2016                                                                         | 1848 (83.82) | 1813 (82.24) |  |  |  |
| Mar – 2017                                        | 152.40               | 148.30      | Nov – 2016                                                                         | 1871 (84.87) | 1837 (83.33) |  |  |  |