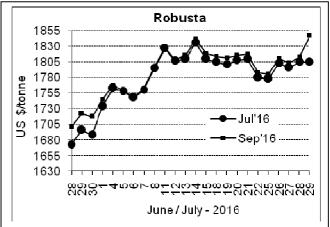

## **Futures Price Trend**

## **COFFEE BOARD: BENGALURU**

Daily Coffee Market Report Monday, August 01, 2016

| zany concomantoritoporementaly, rangular on, zoro |                      |             |                                                                                    |              |              |  |  |  |
|---------------------------------------------------|----------------------|-------------|------------------------------------------------------------------------------------|--------------|--------------|--|--|--|
| Futures Prices 29.07.2016                         |                      |             |                                                                                    |              |              |  |  |  |
| ICE (Nev                                          | v York)- Arabica- US | cents / lb  | LIFFE(London) – Robusta -US \$ / tonne and cents / lb in brackets (10 MT contract) |              |              |  |  |  |
| Month Price                                       |                      | Prev. Price | Month                                                                              | Price        | Prev. Price  |  |  |  |
| Sep – 2016                                        | 146.20               | 142.15      | July – 2016                                                                        | 1805 (81.87) | 1805 (81.87) |  |  |  |
| Dec – 2016                                        | 149.50               | 145.35      | Sep – 2016                                                                         | 1848 (83.82) | 1813 (82.24) |  |  |  |
| Mar – 2017                                        | 152.40               | 148.30      | Nov – 2016                                                                         | 1871 (84.87) | 1837 (83.33) |  |  |  |