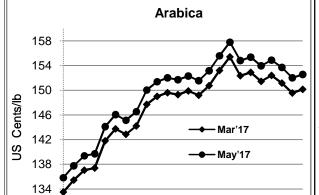

## COFFEE BOARD: BENGALURU Daily Coffee Market Report Thursday, February 02, 2017

|             | Futures Prices 01.02.2017 |             |                                                                                    |               |               |  |  |  |
|-------------|---------------------------|-------------|------------------------------------------------------------------------------------|---------------|---------------|--|--|--|
| ICE (New    | York)- Arabica- US        | cents / lb  | LIFFE(London) – Robusta -US \$ / tonne and cents / lb in brackets (10 MT contract) |               |               |  |  |  |
| Month Price |                           | Prev. Price | Month                                                                              | Price         | Prev. Price   |  |  |  |
| Mar – 2017  | 150.15                    | 149.55      | Mar – 2017                                                                         | 2243 (101.74) | 2252 (102.15) |  |  |  |
| May - 2017  | 152.55                    | 152.00      | May - 2017                                                                         | 2257 (102.38) | 2222 (100.79) |  |  |  |
| July – 2017 | 17 154.85 15              |             | July – 2017                                                                        | 2264 (102.69) | 2236 (101.42) |  |  |  |

## **Market Analysis**

ICE March Arabica coffee settled up 0.6 cent, or 0.4 percent, at \$1.5015 per lb, with recent favorable crop weather in Brazil's Arabica areas keeping the market on the defensive. Robusta coffee futures on the ICE futures market rose to the highest in nearly 5-1/2 years on Wednesday on investor buying against a backdrop of tightening supplies, May Robusta coffee futures settled up \$21, or 0.9 percent, at \$2,257 per tonne.