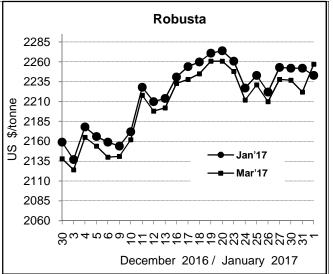

## COFFEE BOARD: BENGALURU Daily Coffee Market Report Thursday, February 02, 2017

|             | Futures Prices 01.02.2017 |             |                                                                                    |               |               |  |  |  |
|-------------|---------------------------|-------------|------------------------------------------------------------------------------------|---------------|---------------|--|--|--|
| ICE (New    | York)- Arabica- US        | cents / lb  | LIFFE(London) – Robusta -US \$ / tonne and cents / lb in brackets (10 MT contract) |               |               |  |  |  |
| Month Price |                           | Prev. Price | Month                                                                              | Price         | Prev. Price   |  |  |  |
| Mar – 2017  | 150.15                    | 149.55      | Mar – 2017                                                                         | 2243 (101.74) | 2252 (102.15) |  |  |  |
| May - 2017  | 152.55                    | 152.00      | May - 2017                                                                         | 2257 (102.38) | 2222 (100.79) |  |  |  |
| July – 2017 | 17 154.85 15              |             | July – 2017                                                                        | 2264 (102.69) | 2236 (101.42) |  |  |  |

## **Market Analysis**

ICE March Arabica coffee settled up 0.6 cent, or 0.4 percent, at \$1.5015 per lb, with recent favorable crop weather in Brazil's Arabica areas keeping the market on the defensive. Robusta coffee futures on the ICE futures market rose to the highest in nearly 5-1/2 years on Wednesday on investor buying against a backdrop of tightening supplies, May Robusta coffee futures settled up \$21, or 0.9 percent, at \$2,257 per tonne.