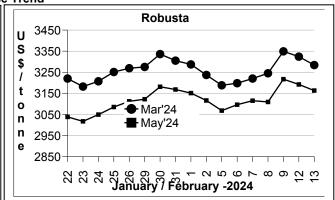

## COFFEE BOARD: BENGALURU Daily Coffee Market Report Wednesday February 14, 2024

| Futures Prices 13.02.2024 |                    |        |             |                               |          |        |  |  |  |  |
|---------------------------|--------------------|--------|-------------|-------------------------------|----------|--------|--|--|--|--|
| ICE (                     | New York)- Arabica | Price  | LI          | LIFFE(London) – Robusta Price |          |        |  |  |  |  |
| Month US cents / Ib       |                    | Rs/Kg  | Month       | US \$ / to<br>cents / lb i    | Rs/Kg    |        |  |  |  |  |
| Mar – 2024                | 193.00             | 353.24 | Mar – 2024  | 3284                          | (148.96) | 272.64 |  |  |  |  |
| May - 2024                | 188.05             | 344.18 | May - 2024  | 3163                          | (143.47) | 262.59 |  |  |  |  |
| July – 2024               | 187.30             | 342.81 | July – 2024 | 3077                          | (139.57) | 255.45 |  |  |  |  |

## **Market Analysis**

ICE Coffee prices on Tuesday settled moderately lower. Tuesday's rally in the dollar index to a 3-month high is bearish for most commodity prices, including coffee. Also, coffee prices retreat on dollar strength and forecasts for rain in Brazil. ICE March arabica coffee closed down 2.60 cents/lb or 1.33% at 193.00 cents/lb and ICE march robusta coffee closed down \$40 or 1.20% at \$3284/ton.