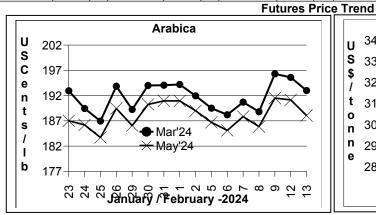

## COFFEE BOARD: BENGALURU Daily Coffee Market Report Wednesday February 14, 2024

| Futures Prices 13.02.2024 |                    |        |             |                               |          |        |  |  |  |  |
|---------------------------|--------------------|--------|-------------|-------------------------------|----------|--------|--|--|--|--|
| ICE (                     | New York)- Arabica | Price  | LI          | LIFFE(London) – Robusta Price |          |        |  |  |  |  |
| Month US cents / Ib       |                    | Rs/Kg  | Month       | US \$ / to<br>cents / lb i    | Rs/Kg    |        |  |  |  |  |
| Mar – 2024                | 193.00             | 353.24 | Mar – 2024  | 3284                          | (148.96) | 272.64 |  |  |  |  |
| May - 2024                | 188.05             | 344.18 | May - 2024  | 3163                          | (143.47) | 262.59 |  |  |  |  |
| July – 2024               | 187.30             | 342.81 | July – 2024 | 3077                          | (139.57) | 255.45 |  |  |  |  |

## **Market Analysis**

ICE Coffee prices on Tuesday settled moderately lower. Tuesday's rally in the dollar index to a 3-month high is bearish for most commodity prices, including coffee. Also, coffee prices retreat on dollar strength and forecasts for rain in Brazil. ICE March arabica coffee closed down 2.60 cents/lb or 1.33% at 193.00 cents/lb and ICE march robusta coffee closed down \$40 or 1.20% at \$3284/ton.