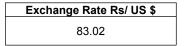

## COFFEE BOARD: BENGALURU Daily Coffee Market Report Wednesday February 14, 2024

| Futures Prices 13.02.2024 |                    |        |             |                               |          |        |  |  |  |  |
|---------------------------|--------------------|--------|-------------|-------------------------------|----------|--------|--|--|--|--|
| ICE (                     | New York)- Arabica | Price  | LI          | LIFFE(London) – Robusta Price |          |        |  |  |  |  |
| Month US cents / Ib       |                    | Rs/Kg  | Month       | US \$ / to<br>cents / lb i    | Rs/Kg    |        |  |  |  |  |
| Mar – 2024                | 193.00             | 353.24 | Mar – 2024  | 3284                          | (148.96) | 272.64 |  |  |  |  |
| May - 2024                | 188.05             | 344.18 | May - 2024  | 3163                          | (143.47) | 262.59 |  |  |  |  |
| July – 2024               | 187.30             | 342.81 | July – 2024 | 3077                          | (139.57) | 255.45 |  |  |  |  |