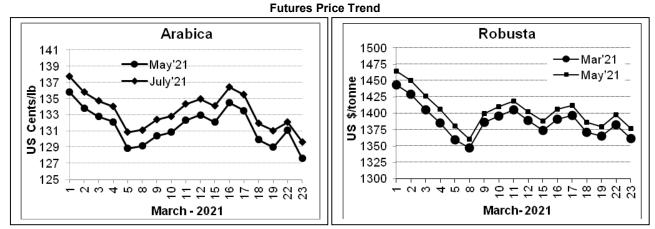

## COFFEE BOARD: BENGALURU Daily Coffee Market Report Wednesday March 24, 2021

| Futures Prices 23.03.2021 |                    |                               |             |                         |         |        |  |  |  |
|---------------------------|--------------------|-------------------------------|-------------|-------------------------|---------|--------|--|--|--|
| ICE (                     | New York)- Arabica | LIFFE(London) – Robusta Price |             |                         |         |        |  |  |  |
| Month US cents / Ib       |                    | Rs/Kg                         | Month       | US \$ / tonne<br>in bra | Rs/Kg   |        |  |  |  |
| May - 2021                | 127.60             | 203.61                        | Mar – 2021  | 1362                    | (61.78) | 98.58  |  |  |  |
| July - 2021               | 129.65             | 206.88                        | May – 2021  | 1377                    | (62.46) | 99.67  |  |  |  |
| Sep – 2021                | 131.60             | 209.99                        | July – 2021 | 1399                    | (63.46) | 101.26 |  |  |  |

## **Market Analysis**

ICE Coffee prices on Tuesday retreated but stayed above Monday's 2-week lows. Coffee prices are under pressure from demand concerns after Germany said on Tuesday that it would impose a hard lockdown over the upcoming Easter holiday, which will undercut coffee demand as restaurants and coffee shops will be forced to close. ICE May Arabica coffee closed down 2.50 cents/lb or 1.92% at 127.60 cents/lb and ICE May Robusta coffee closed down at \$21 or 1.50% at \$1,377 a tonne.