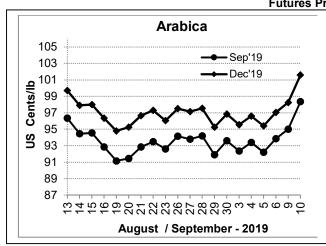

## COFFEE BOARD: BENGALURU

Daily Coffee Market Report, Wednesday, September 11, 2019

| Daily Concommentation in the management of the control of the cont |                     |         |                   |                                                           |       |  |  |
|--------------------------------------------------------------------------------------------------------------------------------------------------------------------------------------------------------------------------------------------------------------------------------------------------------------------------------------------------------------------------------------------------------------------------------------------------------------------------------------------------------------------------------------------------------------------------------------------------------------------------------------------------------------------------------------------------------------------------------------------------------------------------------------------------------------------------------------------------------------------------------------------------------------------------------------------------------------------------------------------------------------------------------------------------------------------------------------------------------------------------------------------------------------------------------------------------------------------------------------------------------------------------------------------------------------------------------------------------------------------------------------------------------------------------------------------------------------------------------------------------------------------------------------------------------------------------------------------------------------------------------------------------------------------------------------------------------------------------------------------------------------------------------------------------------------------------------------------------------------------------------------------------------------------------------------------------------------------------------------------------------------------------------------------------------------------------------------------------------------------------------|---------------------|---------|-------------------|-----------------------------------------------------------|-------|--|--|
|                                                                                                                                                                                                                                                                                                                                                                                                                                                                                                                                                                                                                                                                                                                                                                                                                                                                                                                                                                                                                                                                                                                                                                                                                                                                                                                                                                                                                                                                                                                                                                                                                                                                                                                                                                                                                                                                                                                                                                                                                                                                                                                                |                     | Futures | Prices 10.09.2019 |                                                           |       |  |  |
| ICE                                                                                                                                                                                                                                                                                                                                                                                                                                                                                                                                                                                                                                                                                                                                                                                                                                                                                                                                                                                                                                                                                                                                                                                                                                                                                                                                                                                                                                                                                                                                                                                                                                                                                                                                                                                                                                                                                                                                                                                                                                                                                                                            | (New York)- Arabica | Price   |                   | LIFFE(London) - Robusta Price                             |       |  |  |
| Month                                                                                                                                                                                                                                                                                                                                                                                                                                                                                                                                                                                                                                                                                                                                                                                                                                                                                                                                                                                                                                                                                                                                                                                                                                                                                                                                                                                                                                                                                                                                                                                                                                                                                                                                                                                                                                                                                                                                                                                                                                                                                                                          | US cents / Ib       | Rs/kg   | Month             | US \$ / tonne and cents / lb in brackets (10 MT contract) | Rs/kg |  |  |
| Sep – 2019                                                                                                                                                                                                                                                                                                                                                                                                                                                                                                                                                                                                                                                                                                                                                                                                                                                                                                                                                                                                                                                                                                                                                                                                                                                                                                                                                                                                                                                                                                                                                                                                                                                                                                                                                                                                                                                                                                                                                                                                                                                                                                                     | 98.35               | 155.22  | Sep – 2019        | 1305 (59.19)                                              | 93.42 |  |  |
| Dec – 2019                                                                                                                                                                                                                                                                                                                                                                                                                                                                                                                                                                                                                                                                                                                                                                                                                                                                                                                                                                                                                                                                                                                                                                                                                                                                                                                                                                                                                                                                                                                                                                                                                                                                                                                                                                                                                                                                                                                                                                                                                                                                                                                     | 101.60              | 160.35  | Nov – 2019        | 1327 (60.19)                                              | 95.00 |  |  |
| Mar – 2020                                                                                                                                                                                                                                                                                                                                                                                                                                                                                                                                                                                                                                                                                                                                                                                                                                                                                                                                                                                                                                                                                                                                                                                                                                                                                                                                                                                                                                                                                                                                                                                                                                                                                                                                                                                                                                                                                                                                                                                                                                                                                                                     | 105.00              | 165.72  | Jan – 2020        | 1349 (61.19)                                              | 96.57 |  |  |

## **Market Analysis**

ICE Arabica coffee futures hit their highest in more than a month on Tuesday, supported by market concerns about supply in Brazil due to weather conditions. ICE December arabica coffee futures settled up 3.35 cent, or 3.4%, at \$1.016 per lb. The contract touched \$1.0225, its highest since Aug. 8. November robusta coffee settled up \$23, or 1.76 percent, at \$1,327 per tonne. The contract dropped to a nine-year low of \$1,262 last week.