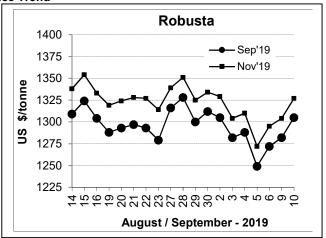

## COFFEE BOARD: BENGALURU

Daily Coffee Market Report, Wednesday, September 11, 2019

| Daily Concommentation in the management of the control of the cont |                     |         |                   |                                                           |       |  |  |
|--------------------------------------------------------------------------------------------------------------------------------------------------------------------------------------------------------------------------------------------------------------------------------------------------------------------------------------------------------------------------------------------------------------------------------------------------------------------------------------------------------------------------------------------------------------------------------------------------------------------------------------------------------------------------------------------------------------------------------------------------------------------------------------------------------------------------------------------------------------------------------------------------------------------------------------------------------------------------------------------------------------------------------------------------------------------------------------------------------------------------------------------------------------------------------------------------------------------------------------------------------------------------------------------------------------------------------------------------------------------------------------------------------------------------------------------------------------------------------------------------------------------------------------------------------------------------------------------------------------------------------------------------------------------------------------------------------------------------------------------------------------------------------------------------------------------------------------------------------------------------------------------------------------------------------------------------------------------------------------------------------------------------------------------------------------------------------------------------------------------------------|---------------------|---------|-------------------|-----------------------------------------------------------|-------|--|--|
|                                                                                                                                                                                                                                                                                                                                                                                                                                                                                                                                                                                                                                                                                                                                                                                                                                                                                                                                                                                                                                                                                                                                                                                                                                                                                                                                                                                                                                                                                                                                                                                                                                                                                                                                                                                                                                                                                                                                                                                                                                                                                                                                |                     | Futures | Prices 10.09.2019 |                                                           |       |  |  |
| ICE                                                                                                                                                                                                                                                                                                                                                                                                                                                                                                                                                                                                                                                                                                                                                                                                                                                                                                                                                                                                                                                                                                                                                                                                                                                                                                                                                                                                                                                                                                                                                                                                                                                                                                                                                                                                                                                                                                                                                                                                                                                                                                                            | (New York)- Arabica | Price   |                   | LIFFE(London) - Robusta Price                             |       |  |  |
| Month                                                                                                                                                                                                                                                                                                                                                                                                                                                                                                                                                                                                                                                                                                                                                                                                                                                                                                                                                                                                                                                                                                                                                                                                                                                                                                                                                                                                                                                                                                                                                                                                                                                                                                                                                                                                                                                                                                                                                                                                                                                                                                                          | US cents / Ib       | Rs/kg   | Month             | US \$ / tonne and cents / lb in brackets (10 MT contract) | Rs/kg |  |  |
| Sep – 2019                                                                                                                                                                                                                                                                                                                                                                                                                                                                                                                                                                                                                                                                                                                                                                                                                                                                                                                                                                                                                                                                                                                                                                                                                                                                                                                                                                                                                                                                                                                                                                                                                                                                                                                                                                                                                                                                                                                                                                                                                                                                                                                     | 98.35               | 155.22  | Sep – 2019        | 1305 (59.19)                                              | 93.42 |  |  |
| Dec – 2019                                                                                                                                                                                                                                                                                                                                                                                                                                                                                                                                                                                                                                                                                                                                                                                                                                                                                                                                                                                                                                                                                                                                                                                                                                                                                                                                                                                                                                                                                                                                                                                                                                                                                                                                                                                                                                                                                                                                                                                                                                                                                                                     | 101.60              | 160.35  | Nov – 2019        | 1327 (60.19)                                              | 95.00 |  |  |
| Mar – 2020                                                                                                                                                                                                                                                                                                                                                                                                                                                                                                                                                                                                                                                                                                                                                                                                                                                                                                                                                                                                                                                                                                                                                                                                                                                                                                                                                                                                                                                                                                                                                                                                                                                                                                                                                                                                                                                                                                                                                                                                                                                                                                                     | 105.00              | 165.72  | Jan – 2020        | 1349 (61.19)                                              | 96.57 |  |  |

## **Market Analysis**

ICE Arabica coffee futures hit their highest in more than a month on Tuesday, supported by market concerns about supply in Brazil due to weather conditions. ICE December arabica coffee futures settled up 3.35 cent, or 3.4%, at \$1.016 per lb. The contract touched \$1.0225, its highest since Aug. 8. November robusta coffee settled up \$23, or 1.76 percent, at \$1,327 per tonne. The contract dropped to a nine-year low of \$1,262 last week.