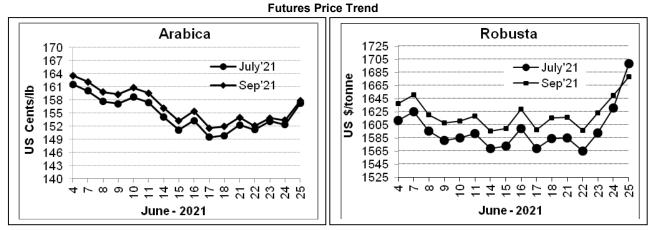

## COFFEE BOARD: BENGALURU Daily Coffee Market Report Monday June 28, 2021

| Futures Prices 25.06.2021 |                    |                                                         |             |                                             |         |        |  |  |  |
|---------------------------|--------------------|---------------------------------------------------------|-------------|---------------------------------------------|---------|--------|--|--|--|
| ICE (                     | New York)- Arabica | LIFFE(London) – Robusta Price                           |             |                                             |         |        |  |  |  |
| Month                     | US cents / Ib      | s / Ib Rs/Kg Month US \$ / tonne and cen<br>in brackets |             | US \$ / tonne and cents / Ib<br>in brackets |         | Rs/Kg  |  |  |  |
| July – 2021               | 157.25             | 257.34                                                  | July – 2021 | 1699                                        | (77.07) | 126.12 |  |  |  |
| Sep – 2021                | 157.80             | 258.24                                                  | Sep – 2021  | 1679                                        | (76.16) | 124.63 |  |  |  |
| Dec – 2021                | 160.65             | 262.90                                                  | Nov – 2021  | 1693                                        | (76.79) | 125.67 |  |  |  |

## **Market Analysis**

ICE Coffee prices rally on Brazilian harvest pace, ICE Sep Arabica coffee closed up 4.40 cents/lb or 2.87% at 157.80 cents/lb. Sep Robusta coffee closed up at \$29 or 1.76% at \$1,679 a tonne.