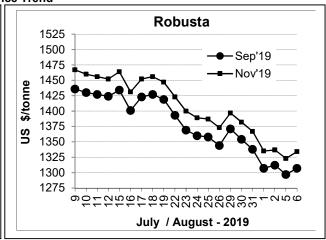

## **Market Analysis**

ICE September arabica coffee was up 1.45 cent, or 1.5%, at 97.05 cents per lb, having hit a 1-1/2 month low on Monday of 94.30 amid a weak real and worries over excess supplies. September robusta coffee was up \$10, or 1%, at \$1,307 a tonne.