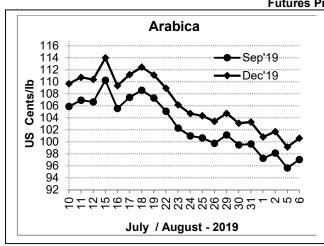

## **Market Analysis**

ICE September arabica coffee was up 1.45 cent, or 1.5%, at 97.05 cents per lb, having hit a 1-1/2 month low on Monday of 94.30 amid a weak real and worries over excess supplies. September robusta coffee was up \$10, or 1%, at \$1,307 a tonne.