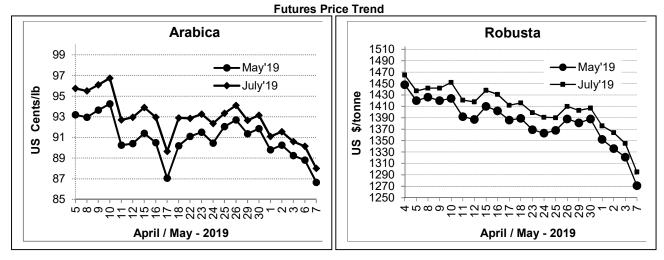

## **Market Analysis**

ICE arabica coffee struck a 13-year low as the Brazilian harvest loomed over an alreadyoversupplied market. July arabica coffee settled down 2.15 cent, or 2.4%, at 88 cents per lb after dropping to a 13-1/2-year low of 87.60 cents. Robusta coffee prices on ICE crashed to a nine-year low on Tuesday. July robusta coffee settled down \$50, or 3.7%, at \$1,295 per tonne, after falling to an April 2010 low of \$1,282.