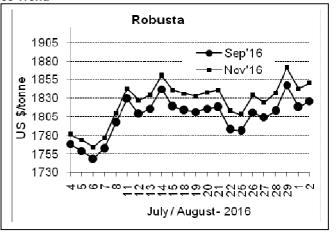

## **COFFEE BOARD: BENGALURU**

Daily Coffee Market Report Wednesday, August 03, 2016

| Futures Prices 02.08.2016 |                        |             |                                                                                    |              |              |  |  |  |  |
|---------------------------|------------------------|-------------|------------------------------------------------------------------------------------|--------------|--------------|--|--|--|--|
| ICE (New                  | v York)- Arabica- US o | cents / lb  | LIFFE(London) – Robusta -US \$ / tonne and cents / lb in brackets (10 MT contract) |              |              |  |  |  |  |
| Month Price               |                        | Prev. Price | Month                                                                              | Price        | Prev. Price  |  |  |  |  |
| Sep – 2016                | 141.25 143.45          |             | Sep – 2016                                                                         | 1826 (82.83) | 1818 (82.46) |  |  |  |  |
| Dec – 2016 144.60         |                        | 146.75      | Nov – 2016                                                                         | 1851 (83.96) | 1843 (83.60) |  |  |  |  |
| Mar – 2017                | 147.60                 | 149.70      | Jan – 2017                                                                         | 1868 (84.73) | 1860 (84.37) |  |  |  |  |

## **Market Analysis**

ICE Arabica coffee futures initially rose on chart-based buying, but ample new crop supplies from top grower Brazil and pressure from larger commodity markets pushed prices lower, giving back gains from Friday's rally. ICE September arabica coffee futures settled down 2.2 cent, or 1.5 percent, at \$1.4125 per lb. Robusta coffee futures were underpinned by tight global supplies and subdued roaster activity in the summer period. September robusta coffee futures settled up \$8, or 0.44 percent, at \$1,826 per tonne.