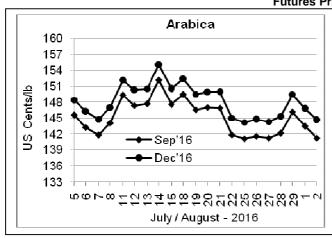

## **COFFEE BOARD: BENGALURU**

Daily Coffee Market Report Wednesday, August 03, 2016

| Futures Prices 02.08.2016 |                        |             |                                                                                    |              |              |  |  |  |  |
|---------------------------|------------------------|-------------|------------------------------------------------------------------------------------|--------------|--------------|--|--|--|--|
| ICE (New                  | v York)- Arabica- US o | cents / lb  | LIFFE(London) – Robusta -US \$ / tonne and cents / lb in brackets (10 MT contract) |              |              |  |  |  |  |
| Month Price               |                        | Prev. Price | Month                                                                              | Price        | Prev. Price  |  |  |  |  |
| Sep – 2016                | 141.25 143.45          |             | Sep – 2016                                                                         | 1826 (82.83) | 1818 (82.46) |  |  |  |  |
| Dec – 2016 144.60         |                        | 146.75      | Nov – 2016                                                                         | 1851 (83.96) | 1843 (83.60) |  |  |  |  |
| Mar – 2017                | 147.60                 | 149.70      | Jan – 2017                                                                         | 1868 (84.73) | 1860 (84.37) |  |  |  |  |

## **Market Analysis**

ICE Arabica coffee futures initially rose on chart-based buying, but ample new crop supplies from top grower Brazil and pressure from larger commodity markets pushed prices lower, giving back gains from Friday's rally. ICE September arabica coffee futures settled down 2.2 cent, or 1.5 percent, at \$1.4125 per lb. Robusta coffee futures were underpinned by tight global supplies and subdued roaster activity in the summer period. September robusta coffee futures settled up \$8, or 0.44 percent, at \$1,826 per tonne.