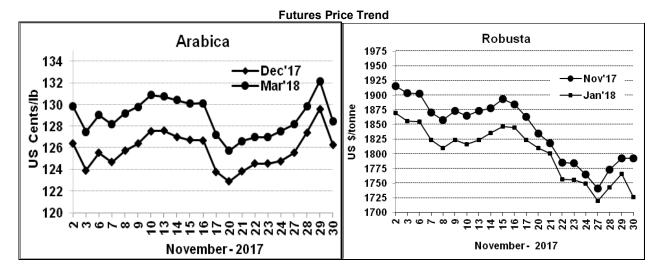

## COFFEE BOARD: BENGALURU Daily Coffee Market Report Friday December 1, 2017

| Futures Prices 30.11.2017 |                      |             |                                                                                       |              |              |  |  |  |
|---------------------------|----------------------|-------------|---------------------------------------------------------------------------------------|--------------|--------------|--|--|--|
| ICE (New                  | v York)- Arabica- US | cents / Ib  | LIFFE(London) – Robusta -US \$ / tonne and cents / Ib in<br>brackets (10 MT contract) |              |              |  |  |  |
| Month Price               |                      | Prev. Price | Month                                                                                 | Price        | Prev. Price  |  |  |  |
| Dec – 2017                | 126.30               | 129.60      | Nov – 2017                                                                            | 1793 (81.33) | 1793 (81.33) |  |  |  |
| Mar – 2018                | 128.50               | 132.20      | Jan – 2018                                                                            | 1726 (78.29) | 1766 (80.10) |  |  |  |
| May – 2018 130.65         |                      | 134.40      | Mar – 2018                                                                            | 1724 (78.20) | 1759 (79.79) |  |  |  |

## **Market Analysis**

ICE December arabica coffee futures settled down 3.3 cents at \$1.2630 per lb. January robusta coffee futures settled down \$40 at \$1,726 per tonne.

| Differentials:                             | Ar. Plant. A<br>NY +15 |        | Ar.Chy.AB<br>NY -20 to -25 |        | Rob.Pr<br>LIFFE +50 | -      | Rob.Chy.AB<br>LIFFE +100 to +120 |        |  |
|--------------------------------------------|------------------------|--------|----------------------------|--------|---------------------|--------|----------------------------------|--------|--|
| ICTA Auction Prices Rs/Kg as on 23.11.2017 |                        |        |                            |        |                     |        |                                  |        |  |
| Grade                                      | MNEB                   | AA     | PB                         | A      | AB                  | В      | С                                | BBB    |  |
| Arabica Plantation                         | 212.00                 | 208.16 | 160.00                     | 200.00 |                     | 160.00 | 137.00                           |        |  |
| Arabica Cherry                             |                        |        |                            |        | 146.00              |        |                                  |        |  |
|                                            | RKR                    | A      | PB                         | AA     | AB                  | В      | С                                | BBB    |  |
| Robusta Parchment                          |                        |        |                            |        |                     |        |                                  |        |  |
| Robusta Cherry                             |                        |        |                            |        | 122.00              |        |                                  | 108.00 |  |