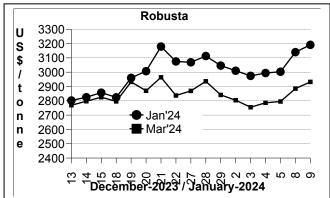

## COFFEE BOARD: BENGALURU Daily Coffee Market Report Wednesday January 10, 2024

| Daily Control market Report Froundsday Canaday 10, 2021 |                    |        |                               |                            |          |        |  |  |  |
|---------------------------------------------------------|--------------------|--------|-------------------------------|----------------------------|----------|--------|--|--|--|
| Futures Prices 09.01.2024                               |                    |        |                               |                            |          |        |  |  |  |
| ICE (                                                   | New York)- Arabica | LI     | LIFFE(London) – Robusta Price |                            |          |        |  |  |  |
| Month US cents / Ib Rs/Kg                               |                    | Rs/Kg  | Month                         | US \$ / to<br>cents / lb i | Rs/Kg    |        |  |  |  |
| Mar – 2024                                              | 184.10             | 337.40 | Jan – 2024                    | 3191                       | (144.74) | 265.27 |  |  |  |
| May – 2024                                              | 182.05             | 333.64 | Mar – 2024                    | 2932                       | (132.99) | 243.74 |  |  |  |
| July - 2024                                             | 182.30             | 334.10 | May – 2024                    | 2830                       | (128.37) | 235.26 |  |  |  |

## **Market Analysis**

ICE Arabica coffee prices have support on concern that recent dry weather in Brazil will damage coffee crops and tight robusta supplies. ICE March arabica coffee closed up 2.70 or 1.49% at 184.10 cents/lb. Coffee prices on Tuesday posted moderate gains, with robusta climbing to a 2-week high. ICE Mar robusta coffee closed up \$47 or 1.63% at \$2932/ton.