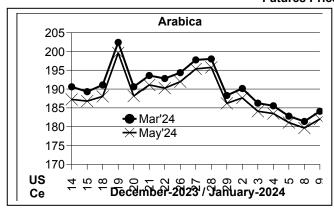

## COFFEE BOARD: BENGALURU Daily Coffee Market Report Wednesday January 10, 2024

| Daily Control market Report Froundsday Canaday 10, 2021 |                    |        |                               |                            |          |        |  |  |  |
|---------------------------------------------------------|--------------------|--------|-------------------------------|----------------------------|----------|--------|--|--|--|
| Futures Prices 09.01.2024                               |                    |        |                               |                            |          |        |  |  |  |
| ICE (                                                   | New York)- Arabica | LI     | LIFFE(London) – Robusta Price |                            |          |        |  |  |  |
| Month US cents / Ib Rs/Kg                               |                    | Rs/Kg  | Month                         | US \$ / to<br>cents / lb i | Rs/Kg    |        |  |  |  |
| Mar – 2024                                              | 184.10             | 337.40 | Jan – 2024                    | 3191                       | (144.74) | 265.27 |  |  |  |
| May – 2024                                              | 182.05             | 333.64 | Mar – 2024                    | 2932                       | (132.99) | 243.74 |  |  |  |
| July - 2024                                             | 182.30             | 334.10 | May – 2024                    | 2830                       | (128.37) | 235.26 |  |  |  |

## **Market Analysis**

ICE Arabica coffee prices have support on concern that recent dry weather in Brazil will damage coffee crops and tight robusta supplies. ICE March arabica coffee closed up 2.70 or 1.49% at 184.10 cents/lb. Coffee prices on Tuesday posted moderate gains, with robusta climbing to a 2-week high. ICE Mar robusta coffee closed up \$47 or 1.63% at \$2932/ton.