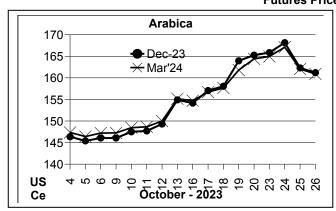

## **COFFEE BOARD: BENGALURU** Daily Coffee Market Report Friday October 27, 2023

| · / · · · · · · · · · · · · · · · · · · |                    |        |                               |                                          |          |        |  |  |  |
|-----------------------------------------|--------------------|--------|-------------------------------|------------------------------------------|----------|--------|--|--|--|
| Futures Prices 26.10.2023               |                    |        |                               |                                          |          |        |  |  |  |
| ICE (                                   | New York)- Arabica | LI     | LIFFE(London) - Robusta Price |                                          |          |        |  |  |  |
| Month                                   | US cents / Ib      | Rs/Kg  | Month                         | US \$ / tonne and cents / Ib in brackets |          | Rs/Kg  |  |  |  |
| Dec - 2023                              | 161.20             | 295.82 | Nov – 2023                    | 2594                                     | (117.66) | 215.92 |  |  |  |
| Mar – 2024                              | 160.90             | 295.27 | Jan – 2024                    | 2420                                     | (109.77) | 201.44 |  |  |  |
| May – 2024                              | 161.40             | 296.19 | Mar – 2024                    | 2385                                     | (108.18) | 198.53 |  |  |  |

## **Market Analysis**

ICE arabica coffee prices on Thursday fell -0.68% and extended Wednesday's sharp 3.48% decline, which was caused mainly by long liquidation pressure after the 2-week rally. ICE Dec arabica coffee settled down 1.10 cents/lb or 0.68% at 161.20 cents/lb. ICE Nov robusta coffee closed up \$63 or 2.49% at \$ 2594/ton.