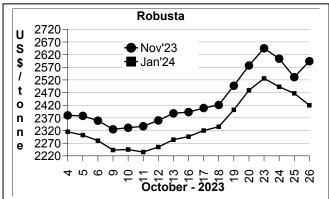

## **COFFEE BOARD: BENGALURU** Daily Coffee Market Report Friday October 27, 2023

| · / · · · · · · · · · · · · · · · · · · |                    |        |                               |                                          |          |        |  |  |  |
|-----------------------------------------|--------------------|--------|-------------------------------|------------------------------------------|----------|--------|--|--|--|
| Futures Prices 26.10.2023               |                    |        |                               |                                          |          |        |  |  |  |
| ICE (                                   | New York)- Arabica | LI     | LIFFE(London) - Robusta Price |                                          |          |        |  |  |  |
| Month                                   | US cents / Ib      | Rs/Kg  | Month                         | US \$ / tonne and cents / Ib in brackets |          | Rs/Kg  |  |  |  |
| Dec - 2023                              | 161.20             | 295.82 | Nov – 2023                    | 2594                                     | (117.66) | 215.92 |  |  |  |
| Mar – 2024                              | 160.90             | 295.27 | Jan – 2024                    | 2420                                     | (109.77) | 201.44 |  |  |  |
| May – 2024                              | 161.40             | 296.19 | Mar – 2024                    | 2385                                     | (108.18) | 198.53 |  |  |  |

## **Market Analysis**

ICE arabica coffee prices on Thursday fell -0.68% and extended Wednesday's sharp 3.48% decline, which was caused mainly by long liquidation pressure after the 2-week rally. ICE Dec arabica coffee settled down 1.10 cents/lb or 0.68% at 161.20 cents/lb. ICE Nov robusta coffee closed up \$63 or 2.49% at \$ 2594/ton.