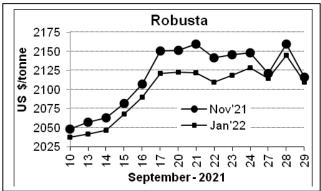

## **Futures Price Trend**

## **COFFEE BOARD: BENGALURU**

Daily Coffee Market Report Thursday September 30, 2021

| Daily Conce market Report Tharsday Ceptember 50, 2021 |                    |        |            |                                          |        |  |  |  |  |
|-------------------------------------------------------|--------------------|--------|------------|------------------------------------------|--------|--|--|--|--|
| Futures Prices 29.09.2021                             |                    |        |            |                                          |        |  |  |  |  |
| ICE (                                                 | New York)- Arabica | Price  | LIF        | LIFFE(London) - Robusta Price            |        |  |  |  |  |
| Month US cents / Ib                                   |                    | Rs/Kg  | Month      | US \$ / tonne and cents / lb in brackets | Rs/Kg  |  |  |  |  |
| Dec – 2021                                            | 193.40             | 316.67 | Nov – 2021 | 2116 (95.98)                             | 157.16 |  |  |  |  |
| Mar – 2022                                            | 196.25             | 321.33 | Jan – 2022 | 2110 (95.71)                             | 156.71 |  |  |  |  |
| May - 2022                                            | 197.35             | 323.14 | Mar – 2022 | 2059 (93.39)                             | 152.92 |  |  |  |  |

## **Market Analysis**

ICE Coffee prices on Wednesday retreated, with robusta falling to a 1-½ week low on Brazilian real weakness and increased Vietnam exports. ICE Dec Arabica coffee closed down 5.25 cents/lb or 2.62% at 193.40 cents/lb. Nov Robusta coffee closed down \$44 or 2.04% at \$2,116 a tonne.