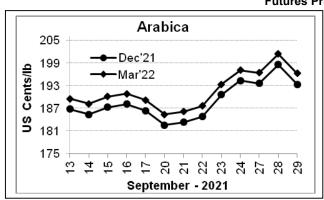

## **Futures Price Trend**

## **COFFEE BOARD: BENGALURU**

Daily Coffee Market Report Thursday September 30, 2021

| Daily Conce market Report Tharsday Ceptember 50, 2021 |                    |        |            |                                          |        |  |  |  |  |
|-------------------------------------------------------|--------------------|--------|------------|------------------------------------------|--------|--|--|--|--|
| Futures Prices 29.09.2021                             |                    |        |            |                                          |        |  |  |  |  |
| ICE (                                                 | New York)- Arabica | Price  | LIF        | LIFFE(London) - Robusta Price            |        |  |  |  |  |
| Month US cents / Ib                                   |                    | Rs/Kg  | Month      | US \$ / tonne and cents / lb in brackets | Rs/Kg  |  |  |  |  |
| Dec – 2021                                            | 193.40             | 316.67 | Nov – 2021 | 2116 (95.98)                             | 157.16 |  |  |  |  |
| Mar – 2022                                            | 196.25             | 321.33 | Jan – 2022 | 2110 (95.71)                             | 156.71 |  |  |  |  |
| May - 2022                                            | 197.35             | 323.14 | Mar – 2022 | 2059 (93.39)                             | 152.92 |  |  |  |  |

## **Market Analysis**

ICE Coffee prices on Wednesday retreated, with robusta falling to a 1-½ week low on Brazilian real weakness and increased Vietnam exports. ICE Dec Arabica coffee closed down 5.25 cents/lb or 2.62% at 193.40 cents/lb. Nov Robusta coffee closed down \$44 or 2.04% at \$2,116 a tonne.