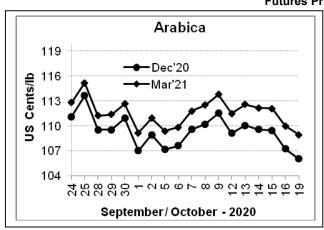

## **Futures Price Trend**

## **Market Analysis**

ICE Arabica coffee prices on Monday settled 2-week low. ICE December Arabica coffee closed down 1.20 cents/lb or 1.12% at 106.05 cents lb. Robusta coffee rallied to a 2-week high Monday on concern that heavy rain may delay the coffee harvest in Vietnam, the world's largest robusta coffee producer. January Robusta coffee settled up \$8 or 0.62% at \$1,305 a tonne.