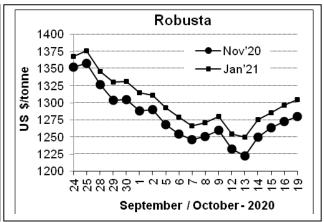

## **Futures Price Trend**

## **Market Analysis**

ICE Arabica coffee prices on Monday settled 2-week low. ICE December Arabica coffee closed down 1.20 cents/lb or 1.12% at 106.05 cents lb. Robusta coffee rallied to a 2-week high Monday on concern that heavy rain may delay the coffee harvest in Vietnam, the world's largest robusta coffee producer. January Robusta coffee settled up \$8 or 0.62% at \$1,305 a tonne.